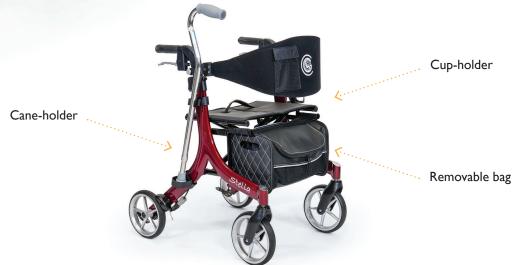

# LIGHT, ROBUST AND FOLDABLE.

The STELLA walking frame is ultra-light and equipped with very useful every-day accessories: 4 large stable wheels, reinforced seat, adjustable handles and back-support, removable bag, cane-holder, cup-holder. Thanks to its robust 'cross' structure it easily folds and unfolds for storing or transport in the boot of a vehicule.