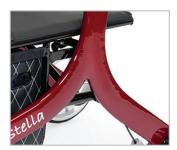

# LIGHT, ROBUST AND FOLDABLE.

The STELLA walking frame is ultra-light and equipped with very useful every-day accessories: 4 large stable wheels, reinforced seat, adjustable handles and back-support, removable bag, cane-holder, cup-holder. Thanks to its robust 'cross' structure it easily folds and unfolds for storing or transport in the boot of a vehicule.

# Ultra-light

Only 6.4 kg thanks to its high quality aluminium composition.