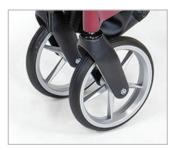

wheels, reinforced seat, adjustable handles and back-support, removable bag, cane-holder, cup-holder. Thanks to its robust 'cross' structure it easily folds and unfolds for storing or transport in the boot of a vehicule.

It's an indoor product but equally adapted to outdoor use on smooth surfaces.

Designed for people who have difficulty walking or struggle to be comfortable standing up, the STELLA walker increases freedom, mobility and autonomy in complete safety.

Comes in 4 sizes and 3 colours (red, blue and black)







Easily folds and unfolds for storing or transport in the boot of a vehicule.





# Ultra-light



Only 6.4 kg thanks to its high quality aluminium composition.

### ▶ Braking assistance



Rapid triggering braking system for increased safety.

#### Urethane wheels



4 smooth 205 mm urethane wheels for greater mobility.

#### Practical



Easily folds and unfolds for storing or transport in the boot of a vehicule.

#### **▶** Technical characteristics

| Accessibility         | indoors and outdoors on smooth floors |
|-----------------------|---------------------------------------|
| Material              | aluminum                              |
| Front and rear wheels | 205mm                                 |
| Wheelbase             | 725mm                                 |
| Weight                | 6.4kg                                 |
| STELLA 18             |                                       |
| Width                 | 610mm                                 |
| Seat height           | 455mm                                 |
| Handle height