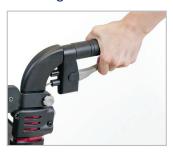

ultra-light and equipped with very useful every-day accessories: 4 large stable wheels, reinforced seat, adjustable handles and back-support, removable bag, cane-holder, cup-holder. Thanks to its robust 'cross' structure it easily folds and unfolds for storing or transport in the boot of a vehicule.

It's an indoor product but equally adapted to outdoor use on smooth surfaces.

Designed for people who have difficulty walking or struggle to be comfortable standing up, the STELLA walker increases freedom, mobility and autonomy in complete safety.

Comes in 4 sizes and 3 colours (red, blue and black)







Easily folds and unfolds for storing or transport in the boot of a vehicule.





# Ultra-light



Only 6.4 kg thanks to its high quality aluminium composition.

### ▶ Braking assistance



Rapid triggering braking system for increased safety.

#### Urethane wheels



4 smooth 205 mm urethane wheels for greater mobility.

#### Practical



Easily folds and unfolds for storing or transport in the boot of a vehicule.

#### **▶** Technical characteristics

| Accessibility         | indoors and outdoors on smooth floors |
|-----------------------|---------------------------------------|
| Material              | aluminum                              |
| Front and rear wheels | 205mm                                 |
| Wheelbase             | 725mm                                 |
| Weight                | 6.4kg                                 |
| STELLA 18             |                                       |
| Width                 | 610mm                                 |
|