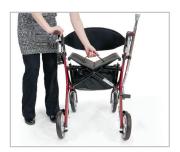

Comes in 4 sizes and 3 colours (red, blue and black)

Easily folds and unfolds for storing or transport in the boot of a vehicule.

#### Practical

Easily folds and unfolds for storing or transport in the boot of a vehicule.