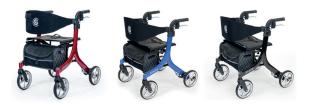

Comes in 4 sizes and 3 colours (red, blue and black)

Easily folds and unfolds for storing or transport in the boot of a vehicule.