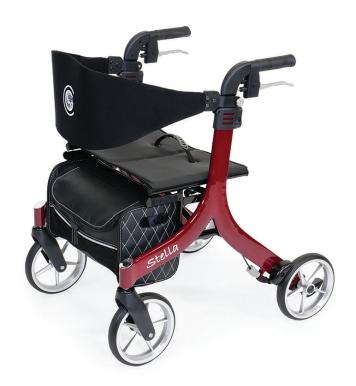

# LIGHT, ROBUST AND FOLDABLE.

The STELLA walking frame is ultra-light and equipped with very useful every-day accessories: 4 large stable wheels, reinforced seat, adjustable handles and back-support, removable bag, cane-holder, cup-holder. Thanks to its robust 'cross' structure it easily folds and unfolds for storing or transport in the boot of a vehicule.