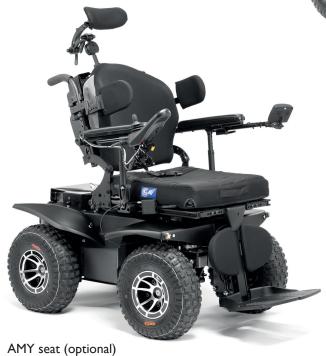

#### Intuitive control

With its LCD screen and joystick, you can intuitively switch between two driving modes and easily manage the settings of the wheelchair.

## ▶ Adjustable shock-absorbers

Its two air shock-absorbers are adjustable and adapt the suspension depending on the user's needs.