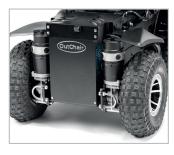

## ▶ Adjustable shock-absorbers

Its two air shock-absorbers are adjustable and adapt the suspension depending on the user's needs.