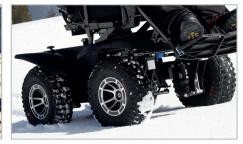

### **HIGH PERFORMANCE 4X4.**

OUTCHAIR S is a compact, all-terrain power wheelchair, high-performing and blessed with great climbing capacities, ideal for outdoor excursions, cobblestones, gravel, roads, paths, forests, sand and snow...

#### 3 4X4 mode

Equipped with 4 350W motorised wheels, can obtain 10 km/h.