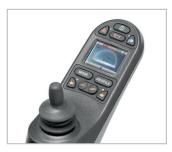

#### Intuitive control

With its LCD screen and joystick, you can intuitively switch between two driving modes and easily manage the settings of the wheelchair.