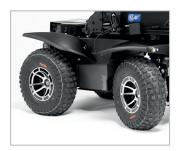

### **HIGH PERFORMANCE 4X4.**

OUTCHAIR S is a compact, all-terrain power wheelchair, high-performing and blessed with great climbing capacities, ideal for outdoor excursions, cobblestones, gravel, roads, paths, forests, sand and snow...

#### 3 4X4 mode

Equipped with 4 350W motorised wheels, can obtain 10 km/h.