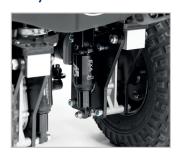

## ▶ Adjustable shock-absorbers

Its two air shock-absorbers are adjustable and adapt the suspension depending on the user's needs.