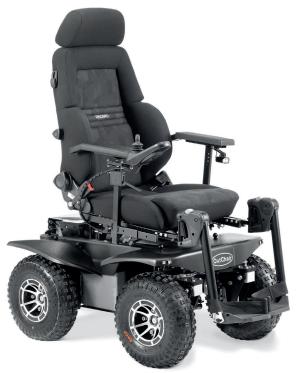

### **HIGH PERFORMANCE 4X4.**

OUTCHAIR S is a compact, all-terrain power wheelchair, high-performing and blessed with great climbing capacities, ideal for outdoor excursions, cobblestones, gravel, roads, paths, forests, sand and snow...

It will accompany you everywhere on your urbain trips, nature outings or your sporting activities.

High-performing and blessed with great climbing capacities, it's ideal for outdoor excursions: cobblestones, gravel, roads, paths, forests, sand and snow...

#### 3 4X4 mode

Equipped with 4 350W motorised wheels, can obtain 10 km/h.

#### > Technical characteristics

| Accessibility                       | all-terrain interior and exterior |
|-------------------------------------|-----------------------------------|
| Configuration                       | 4 wheels driving                  |
| General dimensions                  | length: 1000 mm with leg rest     |
|                                     | width: 680 mm                     |
|                                     | height: I 430 mm                  |
| Seat height                         | from 550 to 610 mm                |
| Seat width                          | from 380 to 610 mm                |
| Seat depth                          | from 380 to 560 mm                |
| Armrest height                      | from 150mm to 370mm               |
| Backrest height                     | from 400 to 710 mm                |
| Battery weight                      | 66kg (110Ah)                      |
| Chair weight                        | 220 kg with batteries             |
| Maximum user weight                 | 140kg                             |
| Speed                               | I 0km/h                           |
| Braking distance                    | 210cm                             |
| Turning radius                      | 110cm                             |
| Half turn width                     | 240cm                             |
| Static stability                    | 15°                               |
| Dynamic stability                   | 10°                               |
| Slope ability                       | 10°                               |
| Maximum slope                       | 10°                               |
| Obstacle crossing                   | 15cm                              |
| Autonomy                            | 35km                              |
| Engines                             | 350W x 4                          |
| Gel Batteries                       | 12V 110Ah x 2                     |
| Electronic                          | R-Net                             |
| Seated electric rocker              | from 0° to 23°                    |
| Electric tilt backrest and leg rest | optional                          |
| Battery charging                    | by joystick                       |
| Front wheels                        | 350mm                             |
| Rear wheels                         | 350mm                             |
| Pendant lights                      | front wheel air shock absorbers   |