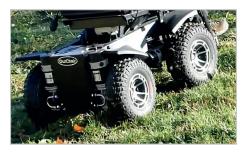

## ▶ Adjustable shock-absorbers

Its two air shock-absorbers are adjustable and adapt the suspension depending on the user's needs.