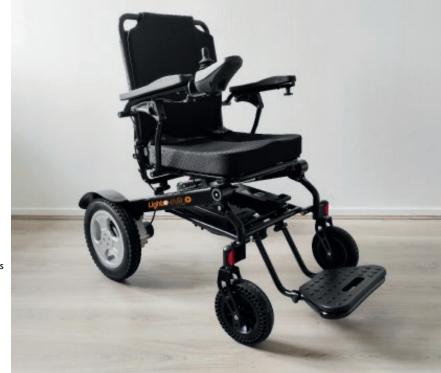

## **COMPACT, FOLDABLE AND ADJUSTABLE**

Light HAR, + NEW

LIGHTCHAIR + is a compact power wheelchair, particularly comfortable thanks to its standard options and improved performance. It meets all the requirements to take it everywhere, even on a plane.

More comfort Backrest tiltable by cylinder Thermoformed padded seat cushion Curved and retractable armrests Liftable, non-slip, length-adjustable footrest

## More security

Anti-tip wheels Smart controller Assisted braking Front and rear reflective decals More performance 2 motors of 250W

Large 14' rear wheels Crossing: 40mm

**More resistance** Structure in anti-corrosion aluminum alloy and facilitates maintenance.

More freedom 2 Lithium aircraft-type batteries as standard Power folding by remote control