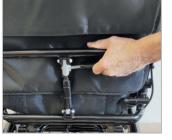

## > Compact and foldable

Power folding by remote control.

> Joystik

Simple and intuitive control. Joystick adjustable in length.

> Backrest tiltable

Reclining backrest by cylinder for more precise positioning.