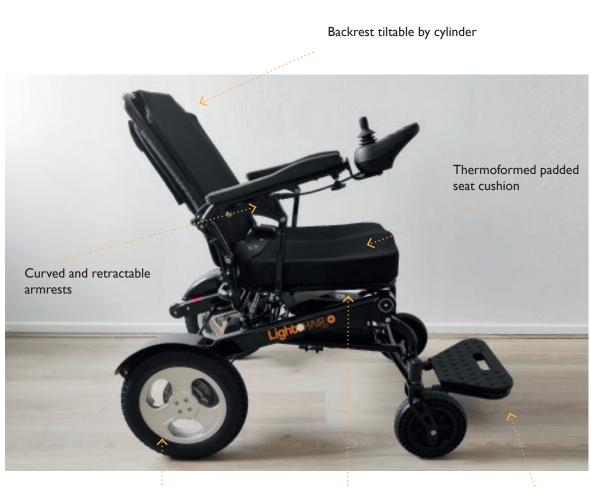

More comfort Backrest tiltable by cylinder Thermoformed padded seat cushion Curved and retractable armrests Liftable, non-slip, length-adjustable footrest

## > Compact and foldable

Power folding by remote control.

> Joystik

Simple and intuitive control. Joystick adjustable in length.

> Backrest tiltable

Reclining backrest by cylinder for more precise positioning.

> Autonomy

Large 14' rear wheels for better crossing and greater autonomy.

Large 14' rear wheels

2 Lithium aircraft-type batteries

Length-adjustable footrest