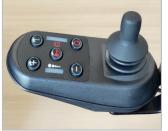

## > Compact and foldable

Power folding by remote control.

> Joystik

Simple and intuitive control. Joystick adjustable in length.

> Backrest tiltable

Reclining backrest by cylinder for more precise positioning.