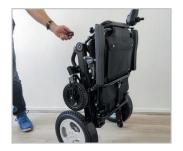

More freedom 2 Lithium aircraft-type batteries as standard Power folding by remote control

## > Compact and foldable

Power folding by remote control.

> Joystik

Simple and intuitive control. Joystick adjustable in length.

> Backrest tiltable

Reclining backrest by cylinder for more precise positioning.