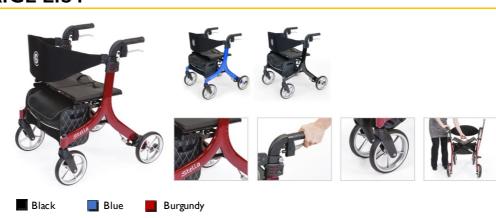

## Ultra-light folding rollator

Use: indoor and outdoor on smooth surfaces Weight: only 6.4 kg

Dual braking system

205mm smooth surface eurethane wheels

Reinforced seat

Adjustable backrest and handles

Locking system when folded Included: cane holder, cup holder and bag

removable

3 colors to choose from: black, blue or burgundy

2 year warranty (except for wearing parts)

| Artic | le           | Description                      |                         | Public price excl. VAT |
|-------|--------------|----------------------------------|-------------------------|------------------------|
|       | ISTE00000001 | STELLA 18 rollator               |                         | 360,00 €               |
|       | Black        | Seat height: 455 mm              | Overall width: 610 mm   |                        |
|       | Blue         | Handle height: 750 - 850 mm      | Wheelbase: 725 mm       |                        |
|       | Burgundy     | Distance between handles: 445 mm | Weight capacity: 136 kg |                        |
|       | ISTE00000002 | STELLA 20 rollator               |                         | 360,00 €               |
|       | ☐ Black      | Seat height: 510 mm              | Overall width: 610 mm   |                        |
|       | Blue         | Handle height: 775 - 875 mm      | Wheelbase: 725 mm       |                        |
|       | Burgundy     | Distance between handles: 445 mm | Weight capacity: 136 kg |                        |
|       | ISTE00000003 | STELLA 23 rollator               |                         | 360,00 €               |
|       | ☐ Black      | Seat height: 585 mm              | Overall width: 610 mm   |                        |
|       | Blue         | Handle height: 850 - 950 mm      | Wheelbase: 725 mm       |                        |
|       | Burgundy     | Distance between handles: 445 mm | Weight capacity: 136 kg |                        |
|       | ISTE00000004 | STELLA HD rollator               |                         | 360,00 €               |
|       | Black        | Seat height: 510 mm              | Overall width: 660 mm   |                        |
|       | Blue         | Handle height: 775 - 870 mm      | Wheelbase: 725 mm       |                        |
|       | Burgundy     | Distance between handles: 495 mm | Weight capacity: 182 kg |                        |