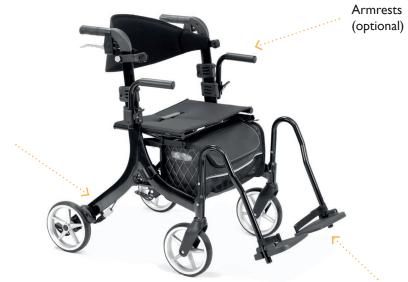

#### > Robust

High quality aluminum composition.

### > Braking assistance

Rapid triggering braking system for increased safety.

#### > Urethane wheels

4 smooth 205 mm urethane wheels for greater mobility.

#### > Practical

Easily folds and unfolds for storing or transport in the boot of a vehicule.

Footrest

Deceleration brakes (optional)