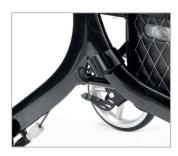

## THE DUAL-FUNCTION ROLLATOR

The new STELLA rollator equipped with footrests is a 2-in-I walking aid convertible into a transfer chair. It is equipped with very useful accessories for everyday life: 4 large stable wheels, reinforced seat, backrest support and adjustable handles, removable bag, cane holder and cup holder. Thanks to its sturdy cross structure, it folds and unfolds easily for storage or storage in the trunk of a vehicle.

It is an indoor product also suitable for outdoor travel on smooth floors.

Intended for people who have difficulty walking and maintaining a comfortable standing position, the STELLA rollator allows greater freedom, mobility and autonomy, in complete safety. Available in 4 sizes and 3 colors (black, red and blue).



#### > Robust



High quality aluminum composition.

### > Braking assistance



Rapid triggering braking system for increased safety.

#### > Urethane wheels



4 smooth 205 mm urethane wheels for greater mobility.

#### > Practical



Easily folds and unfolds for storing or transport in the boot of a vehicule.





Footrest

Deceleration brakes (optional)



# > Technical characteristics

| Accessibility                | indoors, smooth outdoor surfaces |
|------------------------------|----------------------------------|
| Material                     | aluminium                        |
| Front and rear wheels        | 205 mm                           |
| Wheelbase (without footrest) | 725 mm                           |
| Weight                       | 8,2 kg                           |
| STELLA 18