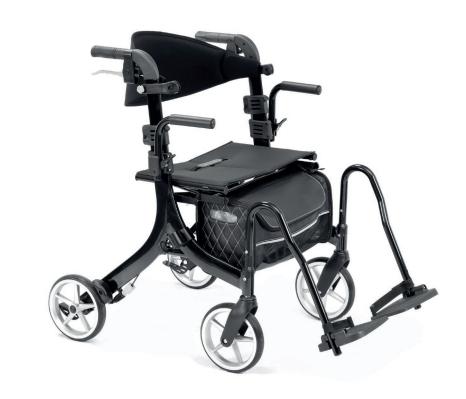

## THE DUAL-FUNCTION ROLLATOR

The new STELLA rollator equipped with footrests is a 2-in-I walking aid convertible into a transfer chair. It is equipped with very useful accessories for everyday life: 4 large stable wheels, reinforced seat, backrest support and adjustable handles, removable bag, cane holder and cup holder. Thanks to its sturdy cross structure, it folds and unfolds easily for storage or storage in the trunk of a vehicle.

It is an indoor product also suitable for outdoor travel on smooth floors.

Intended for people who have difficulty walking and maintaining a comfortable standing position, the STELLA rollator allows greater freedom, mobility and autonomy, in complete safety. Available in 4 sizes and 3 colors (black, red and blue).

#### > Practical

Easily folds and unfolds for storing or transport in the boot of a vehicule.

Footrest

Deceleration brakes (optional)