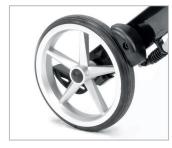

transfer chair. It is equipped with very useful accessories for everyday life: 4 large stable wheels, reinforced seat, backrest support and adjustable handles, removable bag, cane holder and cup holder. Thanks to its sturdy cross structure, it folds and unfolds easily for storage or storage in the trunk of a vehicle.

It is an indoor product also suitable for outdoor travel on smooth floors.

Intended for people who have difficulty walking and maintaining a comfortable standing position, the STELLA rollator allows greater freedom, mobility and autonomy, in complete safety. Available in 4 sizes and 3 colors (black, red and blue).



#### > Robust



High quality aluminum composition.

### > Braking assistance



Rapid triggering braking system for increased safety.

#### > Urethane wheels



4 smooth 205 mm urethane wheels for greater mobility.

#### > Practical



Easily folds and unfolds for storing or transport in the boot of a vehicule.





Footrest

Deceleration brakes (optional)



# > Technical characteristics

| Accessibility                | indoors, smooth outdoor surfaces |
|------------------------------|----------------------------------|
| Material                     | aluminium                        |
| Front and rear wheels        | 205 mm                           |
| Wheelbase (without footrest) | 725 mm                           |
| Weight                       | 8,2 kg                           |
| STELLA 18                    |                                  |
| Width / Length               | 610 mm / 1010 mm                 |
| Seat height