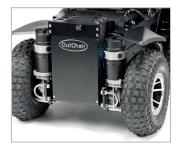

## Adjustable shock-absorbers

Its two air shock-absorbers are adjustable and adapt the suspension depending on the user's needs.

Electric seat lift 28 cm