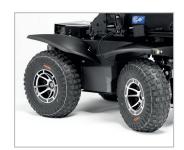

#### ▶ 4X4 mode

Equipped with 4 350W motorised wheels, can obtain 10 km/h.

# **▶** Technical characteristics

| Accessibility                                      | inside, outside and all-terrain |
|----------------------------------------------------|---------------------------------|
| Configuration                                      | 4 motorised wheels              |
| General dimensions                                 | length: 1000 mm with legrests   |
|                                                    | width : 680 mm                  |
|                                                    | height : I 430 mm               |
| Seat height                                        | from 550 to 610 mm              |
| Seat width                                         | from 380 to 610 mm              |
| Seat depth                                         | from 380 to 560 mm              |
| Armrest height                                     | from 150 to 370 mm              |
| Backrest height                                    | from 400 to 710 mm              |
| Battery weight                                     | 66 kg (110Ah)                   |
| Wheelchair weight                                  | 220 kg with batteries           |
| Maximum user weight                                | 140 kg                          |
| Speed                                              | 10 km / h                       |
| Braking distance                                   | 210 cm                          |
| Turning radius                                     | 110 cm                          |
| Turn-around width                                  | 240 cm                          |
| Static stability                                   | 15°                             |
| Dynamic stability                                  | 10°                             |
| Inclination capacity                               | 10°                             |
| Maximum slope                                      | 10°                             |
| Obstacle surmounting                               | 15 cm                           |
| Autonomy                                           | 35 km                           |
| Motors                                             | 350W x 4                        |
| Gel batteries                                      | 12V 110Ah x 2                   |
| Electronics                                        | R-Net                           |
| Electric seat adjustment                           | from 0° to 23°                  |
| Electric backrest adjuster, and legrest adjustment | optional                        |
| Battery charging                                   | via joystick                    |
| Front wheels                                       | 350 mm                          |
| Rear wheels                                        | 350 mm                          |
| Suspension                                         | front wheel air shock absorbers |