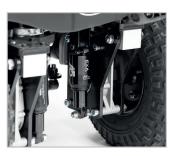

## Adjustable shock-absorbers

Its two air shock-absorbers are adjustable and adapt the suspension depending on the user's needs.

Electric seat lift 28 cm