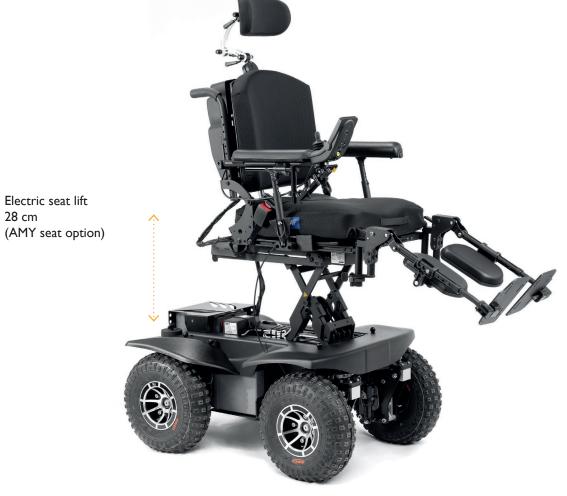

## Adjustable shock-absorbers

Its two air shock-absorbers are adjustable and adapt the suspension depending on the user's needs.

Electric seat lift 28 cm