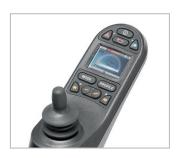

#### Intuitive control

With its LCD screen and joystick, you can intuitively switch between two driving modes and easily manage the settings of the wheelchair.