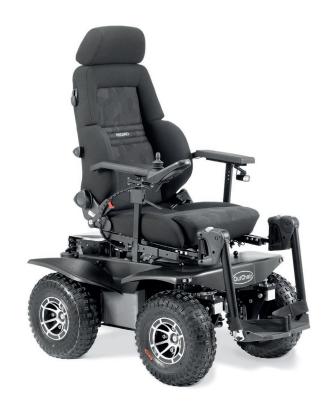

## **HIGH PERFORMANCE 4X4.**

OUTCHAIR S is a compact, all-terrain electric wheelchair, high-performing and blessed with great climbing capacities, ideal for outdoor excursions, cobblestones, gravel, roads, paths, forests, sand and snow...

#### ▶ 4X4 mode

Equipped with 4 350W motorised wheels, can obtain 10 km/h.

## Adjustable shock-absorbers

Its two air shock-absorbers are adjustable and adapt the suspension depending on the user's needs.

Electric seat lift 28 cm

# **▶** Technical characteristics

| Accessibility                                      | inside, outside and all-terrain |
|----------------------------------------------------|---------------------------------|
| Configuration                                      | 4 motorised wheels              |
| General dimensions                                 | length: 1000 mm with legrests   |
|                                                    | width : 680 mm                  |
|                                                    | height : I 430 mm               |
| Seat height                                        | from 550 to 610 mm              |
| Seat width                                         | from 380 to 610 mm              |
| Seat depth                                         | from 380 to 560 mm              |
| Armrest height                                     | from 150 to 370 mm              |
| Backrest height                                    | from 400 to 710 mm              |
| Battery weight                                     | 66 kg (110Ah)                   |
| Wheelchair weight                                  | 220 kg with batteries           |
| Maximum user weight                                | 140 kg                          |
| Speed                                              | 10 km / h                       |
| Braking distance                                   | 210 cm                          |
| Turning radius                                     | 110 cm                          |
| Turn-around width                                  | 240 cm                          |
| Static stability                                   | 15°                             |
| Dynamic stability                                  | 10°                             |
| Inclination capacity                               | 10°                             |
| Maximum slope                                      | 10°                             |
| Obstacle surmounting                               | 15 cm                           |
| Autonomy                                           | 35 km                           |
| Motors                                             | 350W x 4                        |
| Gel batteries                                      | 12V 110Ah x 2                   |
| Electronics                                        | R-Net                           |
| Electric seat adjustment                           | from 0° to 23°                  |
| Electric backrest adjuster, and legrest adjustment | optional                        |
| Battery charging                                   | via joystick                    |
| Front wheels                                       | 350 mm                          |
| Rear wheels                                        | 350 mm                          |
| Suspension                                         | front wheel air shock absorbers |