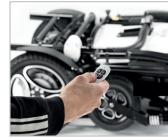

Thanks to its electric folding mechanism and its lightness, LIGHTCHAIR III is very practical to store or to transport.

> Curved backrest

Curved rigid backrest for increased lateral support and comfort.

> Seat extensions

Adjustable seat plate (40 cm to 45 cm width)

Thermoforme gel cushion.

Folds and unfolds in 5 seconds via the remote control.