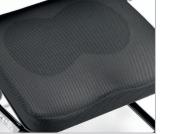

Adjustable seat plate (40 cm to 45 cm width)

Thermoforme gel cushion.

Folds and unfolds in 5 seconds via the remote control.