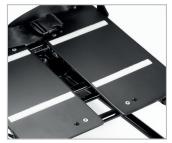

Adjustable seat plate (40 cm to 45 cm width)

Thermoforme gel cushion.

Folds and unfolds in 5 seconds via the remote control.