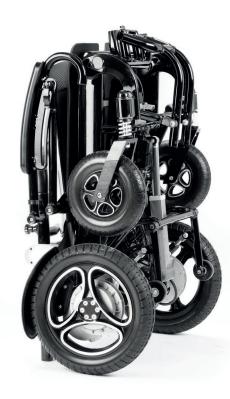

Thanks to its electric folding mechanism and its lightness, LIGHTCHAIR III is very practical to store or to transport.

> Curved backrest

Curved rigid backrest for increased lateral support and comfort.

> Seat extensions

Easily folds and unfolds for storage or for transporting in the boot of a vehicule.