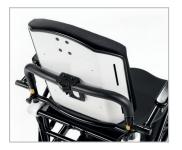

Thanks to its electric folding mechanism and its lightness, LIGHTCHAIR III is very practical to store or to transport.

> Curved backrest

Curved rigid backrest for increased lateral support and comfort.

> Seat extensions