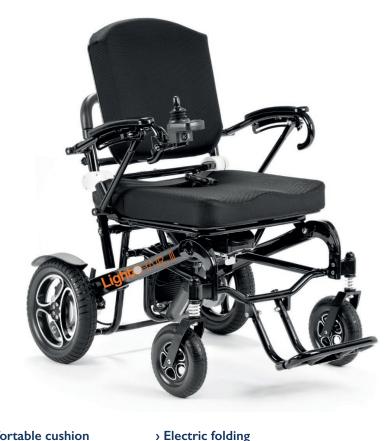

## LIGHT, PRACTICAL AND COMFORTABLE.

This electric wheelchair is constructed entirely with high quality aluminium alloy and weighs only 32 kg. Its conceptual characteristics and its performances make an every-day ally.

Thanks to its electric folding mechanism and its lightness, LIGHTCHAIR III is very practical to store or to transport.

> Curved backrest

Curved rigid backrest for increased lateral support and comfort.

> Seat extensions

Adjustable seat plate (40 cm to 45 cm width)

Thermoforme gel cushion.

Folds and unfolds in 5 seconds via the remote control.