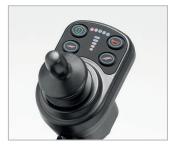

# **ULTRA-LIGHT, COMPACT AND PRACTICAL.**

IZYCHAIR is a particularly compact electric wheelchair, practical for your indoor movements, manually foldable it is easily stored or transported.

It accompanies you everywhere in daily life and while travelling.



## > Ultra-light



Only 15.8 kg thanks to its high quality aluminium structure.

## > Joystick



Simple and intuitive driving.

#### > Footrests



Individual, adjustable footrests.

### > Practical



Its 'cross' structure facilitates easy manual folding.





## > Technical characteristics

| Accessibility                | indoors                  |
|------------------------------|--------------------------|
| Configuration                | 2 motorised rear wheels  |
| General dimensions           | length: 890 mm           |
|                              | width: 560 mm            |
|                              | height: 890 mm           |
| Folded wheelchair dimensions | 320 mm × 680 mm × 690 mm |
| Seat height                  | 460 mm                   |
| Seat width                   | 420 mm                   |
| Seat depth                   | 400 mm                   |
|