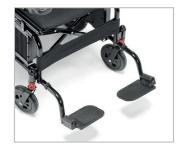

# **ULTRA-LIGHT, COMPACT AND PRACTICAL.**

IZYCHAIR is a particularly compact electric wheelchair, practical for your indoor movements, manually foldable it is easily stored or transported.

It accompanies you everywhere in daily life and while travelling.



## > Ultra-light



Only 15.8 kg thanks to its high quality aluminium structure.

## > Joystick



Simple and intuitive driving.

#### > Footrests



Individual, adjustable footrests.

### > Practical



Its 'cross' structure facilitates easy manual folding.





## > Technical characteristics

| Accessibility                | indoors                  |
|------------------------------|--------------------------|
| Configuration                | 2 motorised rear wheels  |
| General dimensions           | length: 890 mm           |
|                              | width: 560 mm            |
|                              | height: 890 mm           |
| Folded wheelchair dimensions | 320 mm × 680 mm × 690 mm |
| Seat height                  | 460 mm                   |
| Seat width                   | 420 mm                   |
| Seat depth                   | 400 mm                   |
| Armrest height               | 250 mm