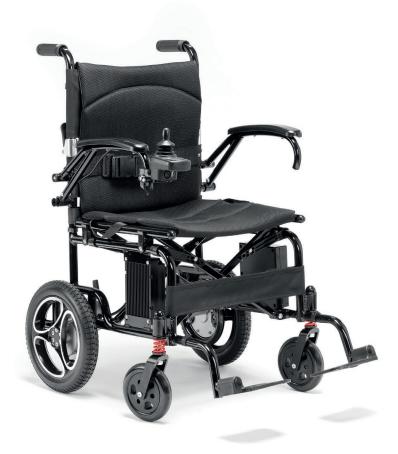

# **ULTRA-LIGHT, COMPACT AND PRACTICAL.**

IZYCHAIR is a particularly compact electric wheelchair, practical for your indoor movements, manually foldable it is easily stored or transported.

It accompanies you everywhere in daily life and while travelling.

## > Ultra-light

Only 15.8 kg thanks to its high quality aluminium structure.

### > Practical

Its 'cross' structure facilitates easy manual folding.