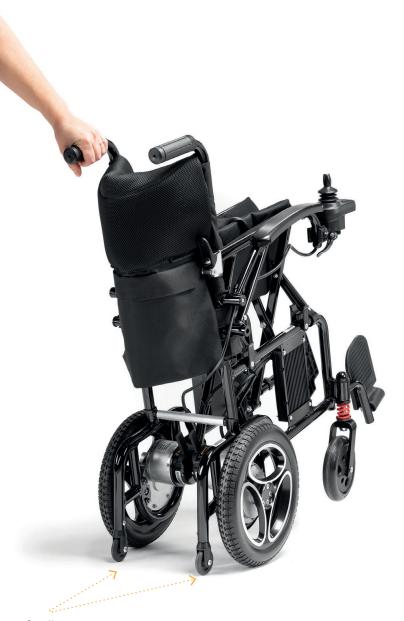

# **ULTRA-LIGHT, COMPACT AND PRACTICAL.**

IZYCHAIR is a particularly compact electric wheelchair, practical for your indoor movements, manually foldable it is easily stored or transported.

It accompanies you everywhere in daily life and while travelling.

### > Practical

Its 'cross' structure facilitates easy manual folding.