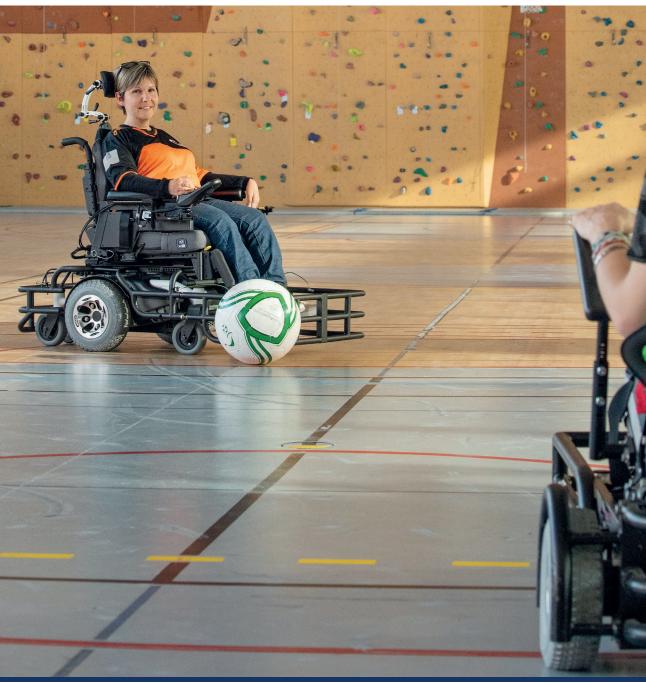

## THE HIGH-END VERSATILE WHEELCHAIR-FOOTBALL SPECIALIST.

ALLTRACK R FOOT is a hybrid propulsion electric wheelchair which allows the user to maneuver comfortably in daily life and to enjoy high performing equipment for the purpose of wheelchair-football.

## > Football equipment

Removable front and rear cages, anti-rocking wheel.

> Cooling

Motor and controller cooling system with hand-held potentiometer.

› Football program

Specific programming for adjusting different performance parameters.

Photo : Virginie Colas, G.F.F.E. player © Anna Childeric - www.kalice.fr