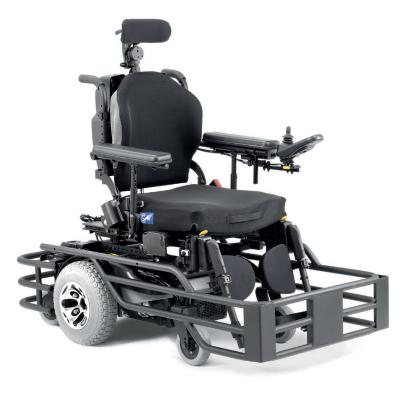

## THE HIGH-END VERSATILE WHEELCHAIR-FOOTBALL SPECIALIST.

ALLTRACK R FOOT is a hybrid propulsion electric wheelchair which allows the user to maneuver comfortably in daily life and to enjoy high performing equipment for the purpose of wheelchair-football.

Entirely adjustable, it adapts perfectly to the individual needs of its user.

Versatility, adjustability, speed, stability and comfort make a high end wheelchair dedicated to practitioners of wheelchair-football.

> Stability

The interactive 6 wheel suspension and seat suspension improve the stability, mobility and user comfort.

## > Technical characteristics

| Accessibility                      | indoors and outdoors                      |
|------------------------------------|-------------------------------------------|
| Configuration                      | 2 hybrid motorised wheels                 |
| General dimensions                 | length: 890 mm without cages              |
|                                    | width: 710 mm                             |
|                                    | height: 1100 mm                           |
| Seat ground clearance              | from 395 to 475 mm                        |
| Seat width                         | from 380 to 610 mm                        |
| Seat depth                         | from 380 to 560 mm                        |
| Armrest height                     | from 280 to 370 mm                        |
| Backrest height                    | from 405 to 710 mm                        |
| Battery weight                     | 49 kg                                     |
| Wheelchair weight                  | approximately 180 kg depending on options |
| Maximum user weight                | 136 kg                                    |
| Speed                              | 10 km / h                                 |
| Braking distance                   | 210 cm                                    |
| Turning radius                     | 55 cm without cages                       |
| Static stability                   | 9°                                        |
| Dynamic stability 6°               | 6°                                        |
| Inclination capacity               | 6° without cages                          |
| Maximum slope                      | 6° without cages                          |
| Obstacle surmounting               | 6 cm without cages                        |
| Autonomy                           | 25 km when not in football mode           |
| Motors                             | 2 × 350 W                                 |
| Gel batteries                      | 2 x 12V 70Ah                              |
| Electronics                        | R-Net                                     |
| Electric seat adjustment           | 50°                                       |
| Electric seat elevation (optional) | 28 cm                                     |
| Electric backrest inclination      | from 90° to 160°                          |
| Electric legrest inclination       | 60° , 70° and 80°                         |
| Battery charging                   | via joystick                              |
| Front wheels                       | 150 mm or 205 mm                          |
| Rear wheels                        | 150 mm                                    |
| Motorised wheels                   | 305 mm or 355 mm                          |
| Suspension                         | front wheel GC3 double action             |
| Assisted driving                   | Smart-Track                               |
| Special commandes                  | Switch-it, Stealth, ASL, MO-VIS           |