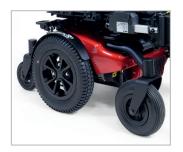

### > Maneuverability

Hybrid configuration which combines the characteristics of median traction and rear wheel propulsion.

#### > High-end comfort

Interactive 6-wheel and seat suspension providing a greater stability, mobility and comfort.