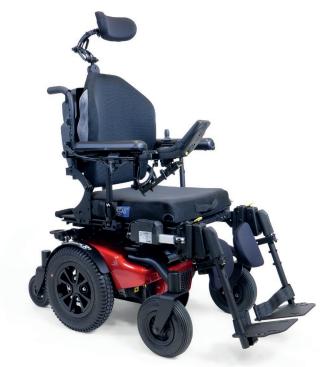

# THE HIGH-END HYBRID PROPULSION FOR ACTIVE PEOPLE.

ALLTRACK R Hybrid is a hybrid propulsion electric wheelchair which combines the best characteristics of both the mid and rear wheel drive models.

Modularity, speed, stability and comfort make it a high-end wheelchair for those who enjoy spending time outdoors all the while comfortably maneuvering indoors.

### > Maneuverability

Hybrid configuration which combines the characteristics of median traction and rear wheel propulsion.

#### > High-end comfort

Interactive 6-wheel and seat suspension providing a greater stability, mobility and comfort.