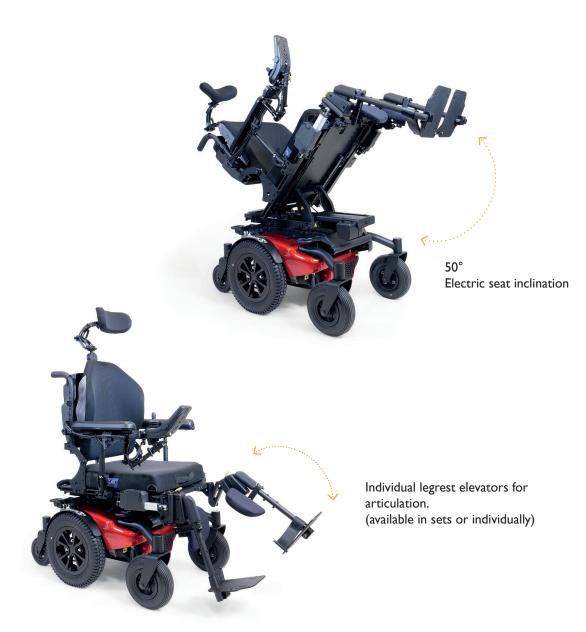

#### > High-end comfort

Interactive 6-wheel and seat suspension providing a greater stability, mobility and comfort.

## > Technical characteristics

| Accessibility                      | indoors and outdoors                      |
|------------------------------------|-------------------------------------------|
| Configuration                      | 2 hybrid motorised wheels                 |
| General dimensions                 | length: 910 mm without legrests           |
|                                    | width: 600 mm or 640 mm                   |
|                                    | height: I I 00 mm                         |
| Seat ground clearance              | from 395 to 475 mm                        |
| Seat width                         | from 380 to 610 mm                        |
| Seat depth                         | from 380 to 560 mm                        |
| Armrest height                     | from 280 mm to 370 mm                     |
| Backrest height                    | from 400 to 710 mm                        |
| Battery weight                     | 34 kg (50Ah) and 49 kg (70Ah)             |
| Wheelchair weight                  | approximately 180 kg depending on options |
| Maximum user weight                | 136 kg                                    |
| Speed                              | 10 km / h                                 |
| Braking distance                   | 210 cm                                    |
| Turning radius                     | 55 cm                                     |
| Static stability                   | 9°                                        |
| Dynamic stability                  | 6°                                        |
| Inclination capacity               | 6°                                        |
| Maximum slope                      | 6°                                        |
| Obstacle surmounting               | 6 cm                                      |
| Autonomy                           | 20 km (50Ah) / 25 km (70Ah)               |
| Motors                             | 2 x 350 W                                 |
| Gel batteries                      | 2 x 12V 50Ah ou 12V 70Ah                  |
| Electronics                        | R-Net                                     |
| Electric seat adjustment           | 50°                                       |
| Electric seat elevation (optional) | 28 cm                                     |
| Electric backrest inclination      | from 90° to 160°                          |
| Electric legrest inclination       | 60° and 70°                               |
| Battery charging                   | via joystick                              |
| Front wheels                       | 205 or 230 mm                             |
| Rear wheels                        | 150 mm                                    |
| Motorised wheels                   | 320 mm or 355 mm                          |
| Suspension                         | 6 wheel and seat GC3 double action        |
| Assisted driving                   | Smart-Track                               |
| Special commandes                  | Switch-it, Stealth, ASL, MO-VIS           |