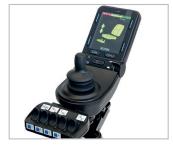

#### → Control

CJCSM2 joystick and optional keyboard facilitate driving and secure the use of different positions.