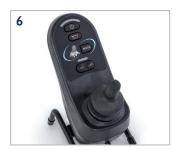

#### > Options

- 1. Inclining armrest
- 2. Two-post armrest
- 3. Solid, retractable armrest
- 4. R-NET joystick with a 3.5 inch screen
- 5. R-NET standard colour joystick
- 6. R-NET standard joystick
- 7. Omni 2
- 8. Pivoting retractable joystick support (height, depth, angle and lateral support) installed at 35°
- LED lighting kit (including front lights, 2 indicator lights and multi-function rear light.
- 10. 14"x 3" (355 mm x 75 mm) black motorised wheels
- 11. 14"x 4" (355 mm x 100 mm) black motorised wheels
- 12. Seperate or combined elevating articulation legrests
- 13. Centrally mounted elevating articulation legrests
- 14. Height, width and depth adjustable lateral torso support
- 15. Height, width and depth adjustable hip and thigh support
- 16. Multi-axis headrest
- 17. Freestanding cup-holder
- 18. Mobile phone and tablet support