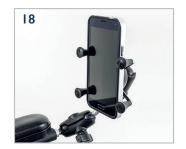

#### > Options

- 1. Inclining armrest
- 2. Two-post armrest
- 3. Solid, retractable armrest
- 4. R-NET joystick with a 3.5 inch screen
- 5. R-NET standard colour joystick
- 6. R-NET standard joystick
- 7. Omni 2
- 8. Pivoting retractable joystick support (height, depth, angle and lateral support) installed at 35°
- LED lighting kit (including front lights, 2 indicator lights and multi-function rear light.
- 10. 14"x 3" (355 mm x 75 mm) black motorised wheels
- 11. 14"x 4" (355 mm x 100 mm) black motorised wheels
- 12. Seperate or combined elevating articulation legrests
- 13. Centrally mounted elevating articulation legrests
- 14. Height, width and depth adjustable lateral torso support
- 15. Height, width and depth adjustable hip and thigh support
- 16. Multi-axis headrest
- 17. Freestanding cup-holder
- 18. Mobile phone and tablet support