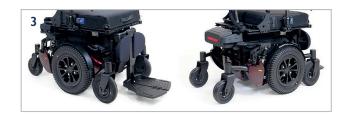

#### > Colours

- I. Onyx mat black
- 2. Indigo blue
- 3. Cabernet
- 4. Cobalt blue
- 5. Habanero
- 6. Bubble-gum
- 7. Sublime
- 8. Bonbon red