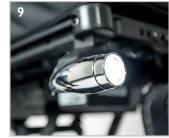

#### > Options

- 1. Inclining armrest
- 2. Two-post armrest
- 3. Solid, retractable armrest
- 4. R-NET joystick with a 3.5 inch screen
- 5. R-NET standard colour joystick
- 6. R-NET standard joystick
- 7. Omni 2
- 8. Pivoting retractable joystick support (height, depth, angle and lateral support) installed at 35°
- LED lighting kit (including front lights, 2 indicator lights and multi-function rear light.
- 10. 14"x 3" (355 mm x 75 mm) black motorised wheels
- 11. 14"x 4" (355 mm x 100 mm) black motorised wheels
- 12. Seperate or combined elevating articulation legrests
- 13. Centrally mounted elevating articulation legrests
- 14. Height, width and depth adjustable lateral torso support
- 15. Height, width and depth adjustable hip and thigh support
- 16. Multi-axis headrest
- 17. Freestanding cup-holder
- 18. Mobile phone and tablet support