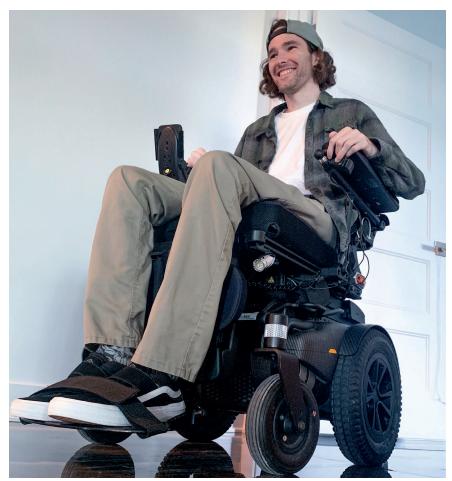

## AllTRACK OPTIONS \_

# EVERY MODEL IN THE ALLTRACK RANGE IS DISPOSED OF SEVERAL OPTIONS AND ACCESSORIES, PROVIDING INFINITE CONFIGURATIONS...

Some of these options can be adjusted in accordance to the evolving needs and capacities of the user.



Photo: Benjamin Leclair @ Amylior

#### > Options

- 1. Inclining armrest
- 2. Two-post armrest
- 3. Solid, retractable armrest
- 4. R-NET joystick with a 3.5 inch screen
- 5. R-NET standard colour joystick
- 6. R-NET standard joystick
- 7. Omni 2
- 8. Pivoting retractable joystick support (height, depth, angle and lateral support) installed at 35°
- LED lighting kit (including front lights, 2 indicator lights and multi-function rear light.
- 10. 14"x 3" (355 mm x 75 mm) black motorised wheels
- 11. 14"x 4" (355 mm x 100 mm) black motorised wheels
- 12. Seperate or combined elevating articulation legrests
- 13. Centrally mounted elevating articulation legrests
- 14. Height, width and depth adjustable lateral torso support
- 15. Height, width and depth adjustable hip and thigh support
- 1