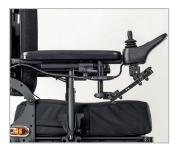

#### > Options

- 1. Inclining armrest
- 2. Two-post armrest
- 3. Solid, retractable armrest
- 4. R-NET joystick with a 3.5 inch screen
- 5. R-NET standard colour joystick
- 6. R-NET standard joystick
- 7. Omni 2
- 8. Pivoting retractable joystick support (height, depth, angle and lateral support) installed at 35°
- LED lighting kit (including front lights, 2 indicator lights and multi-function rear light.
- 10. 14"x 3" (355 mm x 75 mm) black motorised wheels
- 11. 14"x 4" (355 mm x 100 mm) black motorised wheels
- 12. Seperate or combined elevating articulation legrests
- 13. Centrally mounted elevating articulation legrests
- 14. Height, width and depth adjustable lateral torso support
- 15. Height, width and depth adjustable hip and thigh support
- 16. Multi-axis headrest
- 17. Freestanding cup-holder
- 18. Mobile phone and tablet support