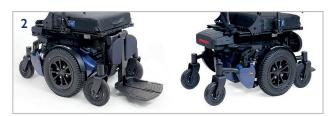

#### > Colours

- I. Onyx mat black
- 2. Indigo blue
- 3. Cabernet
- 4. Cobalt blue
- 5. Habanero
- 6. Bubble-gum
- 7. Sublime
- 8. Bonbon red