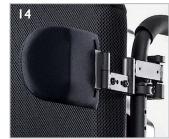

#### > Options

- 1. Inclining armrest
- 2. Two-post armrest
- 3. Solid, retractable armrest
- 4. R-NET joystick with a 3.5 inch screen
- 5. R-NET standard colour joystick
- 6. R-NET standard joystick
- 7. Omni 2
- 8. Pivoting retractable joystick support (height, depth, angle and lateral support) installed at 35°
- LED lighting kit (including front lights, 2 indicator lights and multi-function rear light.
- 10. 14"x 3" (355 mm x 75 mm) black motorised wheels
- 11. 14"x 4" (355 mm x 100 mm) black motorised wheels
- 12. Seperate or combined elevating articulation legrests
- 13. Centrally mounted elevating articulation legrests
- 14. Height, width and depth adjustable lateral torso support
- 15. Height, width and depth adjustable hip and thigh support
- 16. Multi-axis headrest
- 17. Freestanding cup-holder
- 18. Mobile phone and tablet support