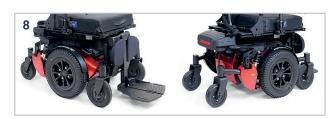

#### > Colours

- I. Onyx mat black
- 2. Indigo blue
- 3. Cabernet
- 4. Cobalt blue
- 5. Habanero
- 6. Bubble-gum
- 7. Sublime
- 8. Bonbon red