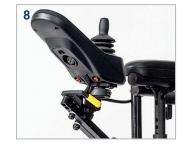

#### > Options

- 1. Inclining armrest
- 2. Two-post armrest
- 3. Solid, retractable armrest
- 4. R-NET joystick with a 3.5 inch screen
- 5. R-NET standard colour joystick
- 6. R-NET standard joystick
- 7. Omni 2
- 8. Pivoting retractable joystick support (height, depth, angle and lateral support) installed at 35°
- LED lighting kit (including front lights, 2 indicator lights and multi-function rear light.
- 10. 14"x 3" (355 mm x 75 mm) black motorised wheels
- 11. 14"x 4" (355 mm x 100 mm) black motorised wheels
- 12. Seperate or combined elevating articulation legrests
- 13. Centrally mounted elevating articulation legrests
- 14. Height, width and depth adjustable lateral torso support
- 15. Height, width and depth adjustable hip and thigh support
- 16. Multi-axis headrest
- 17. Freestanding cup-holder
- 18. Mobile phone and tablet support