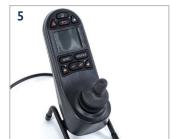

#### > Options

- 1. Inclining armrest
- 2. Two-post armrest
- 3. Solid, retractable armrest
- 4. R-NET joystick with a 3.5 inch screen
- 5. R-NET standard colour joystick
- 6. R-NET standard joystick
- 7. Omni 2
- 8. Pivoting retractable joystick support (height, depth, angle and lateral support) installed at 35°
- LED lighting kit (including front lights, 2 indicator lights and multi-function rear light.
- 10. 14"x 3" (355 mm x 75 mm) black motorised wheels
- 11. 14"x 4" (355 mm x 100 mm) black motorised wheels
- 12. Seperate or combined elevating articulation legrests
- 13. Centrally mounted elevating articulation legrests
- 14. Height, width and depth adjustable lateral torso support
- 15. Height, width and depth adjustable hip and thigh support
- 16. Multi-axis headrest
- 17. Freestanding cup-holder
- 18. Mobile phone and tablet support