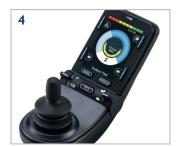

#### > Options

- 1. Inclining armrest
- 2. Two-post armrest
- 3. Solid, retractable armrest
- 4. R-NET joystick with a 3.5 inch screen
- 5. R-NET standard colour joystick
- 6. R-NET standard joystick
- 7. Omni 2
- 8. Pivoting retractable joystick support (height, depth, angle and lateral support) installed at 35°
- LED lighting kit (including front lights, 2 indicator lights and multi-function rear light.
- 10. 14"x 3" (355 mm x 75 mm) black motorised wheels
- 11. 14"x 4" (355 mm x 100 mm) black motorised wheels
- 12. Seperate or combined elevating articulation legrests
- 13. Centrally mounted elevating articulation legrests
- 14. Height, width and depth adjustable lateral torso support
- 15. Height, width and depth adjustable hip and thigh support
- 16. Multi-axis headrest
- 17. Freestanding cup-holder
- 18. Mobile phone and tablet support