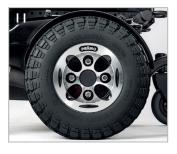

#### > Options

- 1. Inclining armrest
- 2. Two-post armrest
- 3. Solid, retractable armrest
- 4. R-NET joystick with a 3.5 inch screen
- 5. R-NET standard colour joystick
- 6. R-NET standard joystick
- 7. Omni 2
- 8. Pivoting retractable joystick support (height, depth, angle and lateral support) installed at 35°
- LED lighting kit (including front lights, 2 indicator lights and multi-function rear light.
- 10. 14"x 3" (355 mm x 75 mm) black motorised wheels
- 11. 14"x 4" (355 mm x 100 mm) black motorised wheels
- 12. Seperate or combined elevating articulation legrests
- 13. Centrally mounted elevating articulation legrests
- 14. Height, width and depth adjustable lateral torso support
- 15. Height, width and depth adjustable hip and thigh support
- 16. Multi-axis headrest
- 17. Freestanding cup-holder
- 18. Mobile phone and tablet support