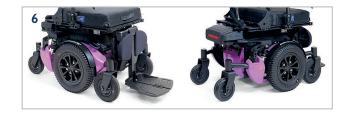

#### > Colours

- I. Onyx mat black
- 2. Indigo blue
- 3. Cabernet
- 4. Cobalt blue
- 5. Habanero
- 6. Bubble-gum
- 7. Sublime
- 8. Bonbon red