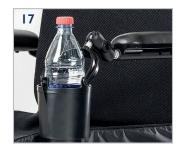

#### > Options

- 1. Inclining armrest
- 2. Two-post armrest
- 3. Solid, retractable armrest
- 4. R-NET joystick with a 3.5 inch screen
- 5. R-NET standard colour joystick
- 6. R-NET standard joystick
- 7. Omni 2
- 8. Pivoting retractable joystick support (height, depth, angle and lateral support) installed at 35°
- LED lighting kit (including front lights, 2 indicator lights and multi-function rear light.
- 10. 14"x 3" (355 mm x 75 mm) black motorised wheels
- 11. 14"x 4" (355 mm x 100 mm) black motorised wheels
- 12. Seperate or combined elevating articulation legrests
- 13. Centrally mounted elevating articulation legrests
- 14. Height, width and depth adjustable lateral torso support
- 15. Height, width and depth adjustable hip and thigh support
- 16. Multi-axis headrest
- 17. Freestanding cup-holder
- 18. Mobile phone and tablet support