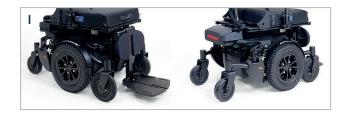

#### > Colours

- I. Onyx mat black
- 2. Indigo blue
- 3. Cabernet
- 4. Cobalt blue
- 5. Habanero
- 6. Bubble-gum
- 7. Sublime
- 8. Bonbon red