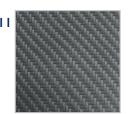

### > Hydrographic colours

- I. Military camouflage
- 2. Woodland camouflage
- 3. Carbon-fibre