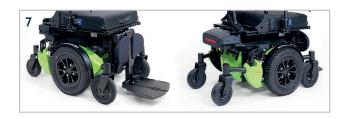

#### > Colours

- I. Onyx mat black
- 2. Indigo blue
- 3. Cabernet
- 4. Cobalt blue
- 5. Habanero
- 6. Bubble-gum
- 7. Sublime
- 8. Bonbon red