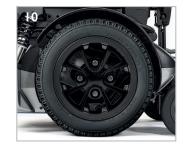

#### > Options

- 1. Inclining armrest
- 2. Two-post armrest
- 3. Solid, retractable armrest
- 4. R-NET joystick with a 3.5 inch screen
- 5. R-NET standard colour joystick
- 6. R-NET standard joystick
- 7. Omni 2
- 8. Pivoting retractable joystick support (height, depth, angle and lateral support) installed at 35°
- LED lighting kit (including front lights, 2 indicator lights and multi-function rear light.
- 10. 14"x 3" (355 mm x 75 mm) black motorised wheels
- 11. 14"x 4" (355 mm x 100 mm) black motorised wheels
- 12. Seperate or combined elevating articulation legrests
- 13. Centrally mounted elevating articulation legrests
- 14. Height, width and depth adjustable lateral torso support
- 15. Height, width and depth adjustable hip and thigh support
- 16. Multi-axis headrest
- 17. Freestanding cup-holder
- 18. Mobile phone and tablet support