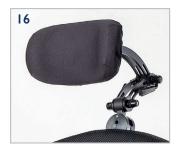

#### > Options

- 1. Inclining armrest
- 2. Two-post armrest
- 3. Solid, retractable armrest
- 4. R-NET joystick with a 3.5 inch screen
- 5. R-NET standard colour joystick
- 6. R-NET standard joystick
- 7. Omni 2
- 8. Pivoting retractable joystick support (height, depth, angle and lateral support) installed at 35°
- LED lighting kit (including front lights, 2 indicator lights and multi-function rear light.
- 10. 14"x 3" (355 mm x 75 mm) black motorised wheels
- 11. 14"x 4" (355 mm x 100 mm) black motorised wheels
- 12. Seperate or combined elevating articulation legrests
- 13. Centrally mounted elevating articulation legrests
- 14. Height, width and depth adjustable lateral torso support
- 15. Height, width and depth adjustable hip and thigh support
- 16. Multi-axis headrest
- 17. Freestanding cup-holder
- 18. Mobile phone and tablet support