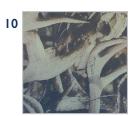

### > Hydrographic colours

- I. Military camouflage
- 2. Woodland camouflage
- 3. Carbon-fibre