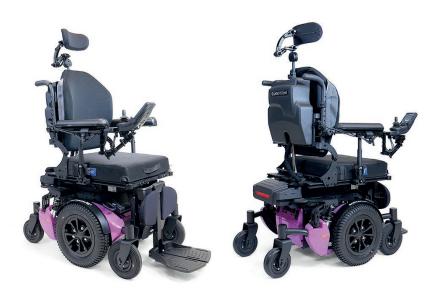

# EVERY MODEL IN THE ALLTRACK RANGE IS DISPOSED OF SEVERAL OPTIONS AND ACCESSORIES, PROVIDING INFINITE CONFIGURATIONS...

Some of these options can be adjusted in accordance to the evolving needs and capacities of the user.

Photo: Benjamin Leclair @ Amylior