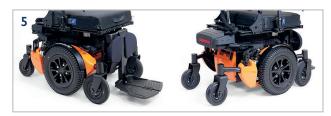

#### > Colours

- I. Onyx mat black
- 2. Indigo blue
- 3. Cabernet
- 4. Cobalt blue
- 5. Habanero
- 6. Bubble-gum
- 7. Sublime
- 8. Bonbon red