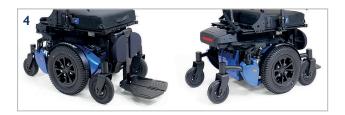

#### > Colours

- I. Onyx mat black
- 2. Indigo blue
- 3. Cabernet
- 4. Cobalt blue
- 5. Habanero
- 6. Bubble-gum
- 7. Sublime
- 8. Bonbon red