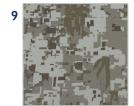

### > Hydrographic colours

- I. Military camouflage
- 2. Woodland camouflage
- 3. Carbon-fibre