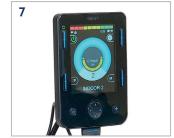

#### > Options

- 1. Inclining armrest
- 2. Two-post armrest
- 3. Solid, retractable armrest
- 4. R-NET joystick with a 3.5 inch screen
- 5. R-NET standard colour joystick
- 6. R-NET standard joystick
- 7. Omni 2
- 8. Pivoting retractable joystick support (height, depth, angle and lateral support) installed at 35°
- LED lighting kit (including front lights, 2 indicator lights and multi-function rear light.
- 10. 14"x 3" (355 mm x 75 mm) black motorised wheels
- 11. 14"x 4" (355 mm x 100 mm) black motorised wheels
- 12. Seperate or combined elevating articulation legrests
- 13. Centrally mounted elevating articulation legrests
- 14. Height, width and depth adjustable lateral torso support
- 15. Height, width and depth adjustable hip and thigh support
- 16. Multi-axis headrest
- 17. Freestanding cup-holder
- 18. Mobile phone and tablet support