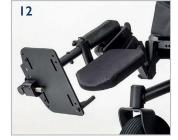

#### > Options

- 1. Inclining armrest
- 2. Two-post armrest
- 3. Solid, retractable armrest
- 4. R-NET joystick with a 3.5 inch screen
- 5. R-NET standard colour joystick
- 6. R-NET standard joystick
- 7. Omni 2
- 8. Pivoting retractable joystick support (height, depth, angle and lateral support) installed at 35°
- LED lighting kit (including front lights, 2 indicator lights and multi-function rear light.
- 10. 14"x 3" (355 mm x 75 mm) black motorised wheels
- 11. 14"x 4" (355 mm x 100 mm) black motorised wheels
- 12. Seperate or combined elevating articulation legrests
- 13. Centrally mounted elevating articulation legrests
- 14. Height, width and depth adjustable lateral torso support
- 15. Height, width and depth adjustable hip and thigh support
- 16. Multi-axis headrest
- 17. Freestanding cup-holder
- 18. Mobile phone and tablet support