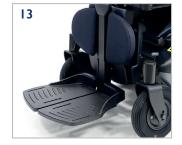

#### > Options

- 1. Inclining armrest
- 2. Two-post armrest
- 3. Solid, retractable armrest
- 4. R-NET joystick with a 3.5 inch screen
- 5. R-NET standard colour joystick
- 6. R-NET standard joystick
- 7. Omni 2
- 8. Pivoting retractable joystick support (height, depth, angle and lateral support) installed at 35°
- LED lighting kit (including front lights, 2 indicator lights and multi-function rear light.
- 10. 14"x 3" (355 mm x 75 mm) black motorised wheels
- 11. 14"x 4" (355 mm x 100 mm) black motorised wheels
- 12. Seperate or combined elevating articulation legrests
- 13. Centrally mounted elevating articulation legrests
- 14. Height, width and depth adjustable lateral torso support
- 15. Height, width and depth adjustable hip and thigh support
- 16. Multi-axis headrest
- 17. Freestanding cup-holder
- 18. Mobile phone and tablet support