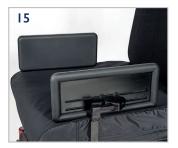

#### > Options

- 1. Inclining armrest
- 2. Two-post armrest
- 3. Solid, retractable armrest
- 4. R-NET joystick with a 3.5 inch screen
- 5. R-NET standard colour joystick
- 6. R-NET standard joystick
- 7. Omni 2
- 8. Pivoting retractable joystick support (height, depth, angle and lateral support) installed at 35°
- LED lighting kit (including front lights, 2 indicator lights and multi-function rear light.
- 10. 14"x 3" (355 mm x 75 mm) black motorised wheels
- 11. 14"x 4" (355 mm x 100 mm) black motorised wheels
- 12. Seperate or combined elevating articulation legrests
- 13. Centrally mounted elevating articulation legrests
- 14. Height, width and depth adjustable lateral torso support
- 15. Height, width and depth adjustable hip and thigh support
- 16. Multi-axis headrest
- 17. Freestanding cup-holder
- 18. Mobile phone and tablet support