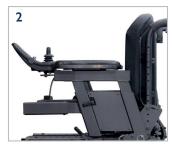

#### > Options

- 1. Inclining armrest
- 2. Two-post armrest
- 3. Solid, retractable armrest
- 4. R-NET joystick with a 3.5 inch screen
- 5. R-NET standard colour joystick
- 6. R-NET standard joystick
- 7. Omni 2
- 8. Pivoting retractable joystick support (height, depth, angle and lateral support) installed at 35°
- LED lighting kit (including front lights, 2 indicator lights and multi-function rear light.
- 10. 14"x 3" (355 mm x 75 mm) black motorised wheels
- 11. 14"x 4" (355 mm x 100 mm) black motorised wheels
- 12. Seperate or combined elevating articulation legrests
- 13. Centrally mounted elevating articulation legrests
- 14. Height, width and depth adjustable lateral torso support
- 15. Height, width and depth adjustable hip and thigh support
- 16. Multi-axis headrest
- 17. Freestanding cup-holder
- 18. Mobile phone and tablet support