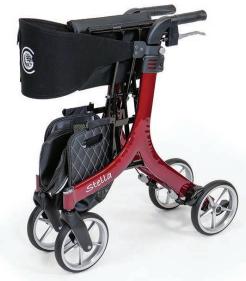

# LIGHT, ROBUST AND FOLDABLE.

The STELLA walking frame is ultra-light and equipped with very useful every-day accessories: 4 large stable wheels, reinforced seat, adjustable handles and back-support, removable bag, cane-holder, cup-holder. Thanks to its robust 'cross' structure it easily folds and unfolds for storing or transport in the boot of a vehicule.

Comes in 4 sizes and 3 colours (black, red and blue)