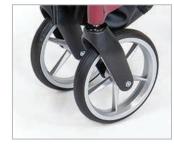

s ultra-light and equipped with very useful every-day accessories: 4 large stable wheels, reinforced seat, adjustable handles and back-support, removable bag, cane-holder, cup-holder. Thanks to its robust 'cross' structure it easily folds and unfolds for storing or transport in the boot of a vehicule.

It's an indoor product but equally adapted to outdoor use on smooth surfaces.

Designed for people who have difficulty walking or struggle to be comfortable standing up, the STELLA walker increases freedom, mobility and autonomy in complete safety.

Comes in 4 sizes and 3 colours (black, red and blue)



### > Ultra-light



Only 6.4 kg thanks to its high quality aluminium composition.

## > Braking assistance



Rapid triggering braking system for increased safety.

#### > Urethane wheels



4 smooth 205 mm urethane wheels for greater mobility.

#### > Practical



Easily folds and unfolds for storing or transport in the boot of a vehicule.







Easily folds and unfolds for storing or transport in the boot of a vehicule.



## > Technical characteristics

| Accessibility            | indoors, smooth outdoor surfaces |
|--------------------------|----------------------------------|
| Material                 | aluminium                        |
| Front and rear wheels    | 205 mm                           |
| Wheelbase                | 725 mm                           |
|                          | 1                                |
| Weight                   | 6,4 kg                           |
| STELLA 18                |                                  |
| Width