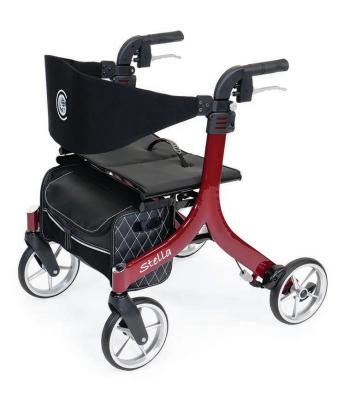

# LIGHT, ROBUST AND FOLDABLE.

The STELLA walking frame is ultra-light and equipped with very useful every-day accessories: 4 large stable wheels, reinforced seat, adjustable handles and back-support, removable bag, cane-holder, cup-holder. Thanks to its robust 'cross' structure it easily folds and unfolds for storing or transport in the boot of a vehicule.

Comes in 4 sizes and 3 colours (black, red and blue)