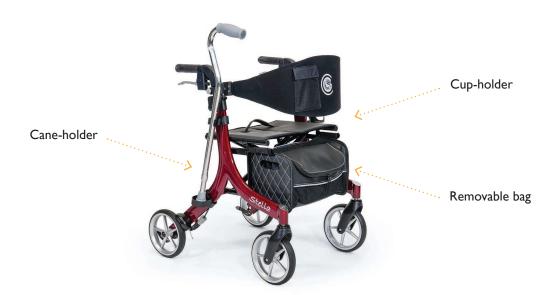

# LIGHT, ROBUST AND FOLDABLE.

The STELLA walking frame is ultra-light and equipped with very useful every-day accessories: 4 large stable wheels, reinforced seat, adjustable handles and back-support, removable bag, cane-holder, cup-holder. Thanks to its robust 'cross' structure it easily folds and unfolds for storing or transport in the boot of a vehicule.