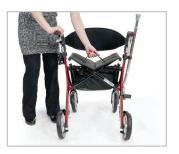

# LIGHT, ROBUST AND FOLDABLE.

The STELLA walking frame is ultra-light and equipped with very useful every-day accessories: 4 large stable wheels, reinforced seat, adjustable handles and back-support, removable bag, cane-holder, cup-holder. Thanks to its robust 'cross' structure it easily folds and unfolds for storing or transport in the boot of a vehicule.

It's an indoor product but equally adapted to outdoor use on smooth surfaces.

Designed for people who have difficulty walking or struggle to be comfortable standing up, the STELLA walker increases freedom, mobility and autonomy in complete safety.