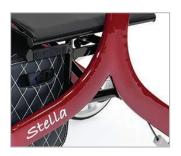

### > Ultra-light

Only 6.4 kg thanks to its high quality aluminium composition.