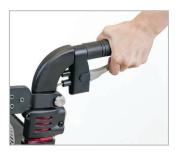

# LIGHT, ROBUST AND FOLDABLE.

The STELLA walking frame is ultra-light and equipped with very useful every-day accessories: 4 large stable wheels, reinforced seat, adjustable handles and back-support, removable bag, cane-holder, cup-holder. Thanks to its robust 'cross' structure it easily folds and unfolds for storing or transport in the boot of a vehicule.

It's an indoor product but equally adapted to outdoor use on smooth surfaces.

Designed for people who have difficulty walking or struggle to be comfortable standing up, the STELLA walker increases freedom, mobility and autonomy in complete safety.

Comes in 4 sizes and 3 colours (black, red and blue)



### > Ultra-light



Only 6.4 kg thanks to its high quality aluminium composition.

## > Braking assistance



Rapid triggering braking system for increased safety.

#### > Urethane wheels



4 smooth 205 mm urethane wheels for greater mobility.

#### > Practical



Easily folds and unfolds for storing or transport in the boot of a vehicule.







Easily folds and unfolds for storing or transport in the boot of a vehicule.



## > Technical characteristics

| Accessibility            | indoors, smooth outdoor surfaces |
|--------------------------|----------------------------------|
| Material                 | aluminium                        |
| Front and rear wheels    | 205 mm                           |
| Wheelbase                | 725 mm                           |
|                          | 1                                |
| Weight                   | 6,4 kg