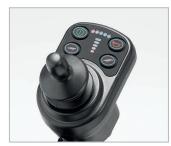

# **ULTRA-LIGHT, COMPACT AND PRACTICAL.**

IZYCHAIR is a particularly compact electric wheelchair, practical for your indoor movements, manually foldable it is easily stored or transported.

It accompanies you everywhere in daily life and while travelling.



> Ultra-light



Only 15.8 kg thanks to its high quality aluminium structure.

## > Joystick



Simple and intuitive driving.

#### > Footrests



Individual, adjustable footrests.

### > Practical



Its 'cross' structure facilitates easy manual folding.





## > Technical characteristics

| Accessibility                | indoors                  |
|------------------------------|--------------------------|
| Configuration                | 2 motorised rear wheels  |
| General dimensions           | length: 890 mm           |
|                              | width: 560 mm            |
|                              | height: 890 mm           |
| Folded wheelchair dimensions | 320 mm x 680 mm x 690 mm |
| Seat height                  | 460 mm                   |
| Seat width                   | 420 mm                   |
| Seat depth                   | 400 mm                   |
|