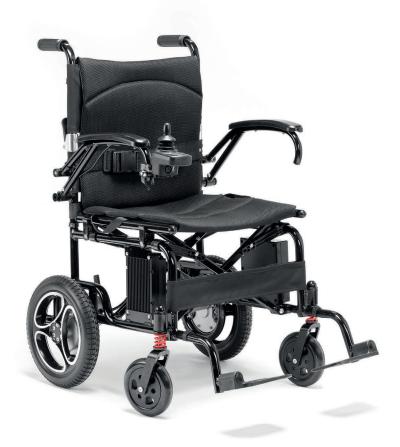

# **ULTRA-LIGHT, COMPACT AND PRACTICAL.**

IZYCHAIR is a particularly compact electric wheelchair, practical for your indoor movements, manually foldable it is easily stored or transported.

It accompanies you everywhere in daily life and while travelling.

> Ultra-light

Only 15.8 kg thanks to its high quality aluminium structure.

### > Practical

Its 'cross' structure facilitates easy manual folding.