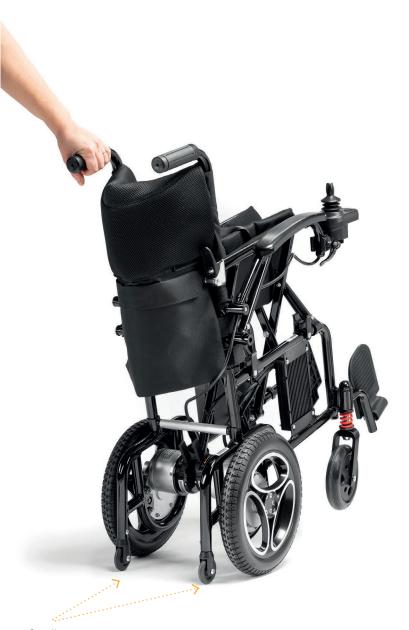

# **ULTRA-LIGHT, COMPACT AND PRACTICAL.**

IZYCHAIR is a particularly compact electric wheelchair, practical for your indoor movements, manually foldable it is easily stored or transported.

It accompanies you everywhere in daily life and while travelling.

> Ultra-light

Only 15.8 kg thanks to its high quality aluminium structure.

## > Joystick

Simple and intuitive driving.

#### > Footrests

Individual, adjustable footrests.

### > Practical

Its 'cross' structure facilitates easy manual folding.