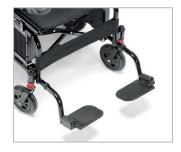

# **ULTRA-LIGHT, COMPACT AND PRACTICAL.**

IZYCHAIR is a particularly compact electric wheelchair, practical for your indoor movements, manually foldable it is easily stored or transported.

It accompanies you everywhere in daily life and while travelling.



> Ultra-light



Only 15.8 kg thanks to its high quality aluminium structure.

## > Joystick



Simple and intuitive driving.

#### > Footrests



Individual, adjustable footrests.

### > Practical



Its 'cross' structure facilitates easy manual folding.





## > Technical characteristics

| Accessibility                | indoors                  |
|------------------------------|--------------------------|
| Configuration                | 2 motorised rear wheels  |
| General dimensions           | length: 890 mm           |
|                              | width: 560 mm            |
|                              | height: 890 mm           |
| Folded wheelchair dimensions | 320 mm x 680 mm x 690 mm |
| Seat height                  | 460 mm                   |
| Seat width                   | 420 mm                   |
| Seat depth                   | 400 mm                   |
| Armrest height               | 250 mm