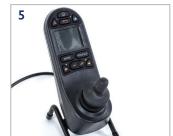

## > Options

- 1. Inclining armrest
- 2. Two-post armrest
- 3. Solid, retractable armrest
- 4. R-NET joystick with a 3.5 inch screen
- 5. R-NET standard colour joystick
- 6. R-NET standard joystick
- 7. Omni 2
- 8. Pivoting retractable joystick support (height, depth, angle and lateral support) installed at 35°
- LED lighting kit (including front lights, 2 indicator lights and multi-function rear light.
- 10. 14"x 3" (355 mm x 75 mm) black motorised wheels
- 11. 14"x 4" (355 mm x 100 mm) black motorised wheels
- 12. Seperate or combined elevating articulation legrests
- 13. Centrally mounted elevating articulation legrests
- 14. Height, width and depth adjustable lateral torso support
- 15. Height, width and depth adjustable hip and thigh support
- 16. Multi-axis headrest
- 17. Freestanding cup-holder
- 18. Mobile phone and tablet support