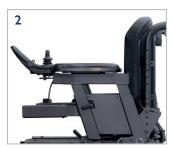

## > Options

- 1. Inclining armrest
- 2. Two-post armrest
- 3. Solid, retractable armrest
- 4. R-NET joystick with a 3.5 inch screen
- 5. R-NET standard colour joystick
- 6. R-NET standard joystick
- 7. Omni 2
- 8. Pivoting retractable joystick support (height, depth, angle and lateral support) installed at 35°
- LED lighting kit (including front lights, 2 indicator lights and multi-function rear light.
- 10. 14"x 3" (355 mm x 75 mm) black motorised wheels
- 11. 14"x 4" (355 mm x 100 mm) black motorised wheels
- 12. Seperate or combined elevating articulation legrests
- 13. Centrally mounted elevating articulation legrests
- 14. Height, width and depth adjustable lateral torso support
- 15. Height, width and depth adjustable hip and thigh support
- 16. Multi-axis headrest
- 17. Freestanding cup-holder
- 18. Mobile phone and tablet support