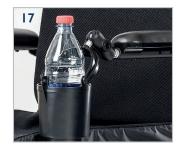

## > Options

- 1. Inclining armrest
- 2. Two-post armrest
- 3. Solid, retractable armrest
- 4. R-NET joystick with a 3.5 inch screen
- 5. R-NET standard colour joystick
- 6. R-NET standard joystick
- 7. Omni 2
- 8. Pivoting retractable joystick support (height, depth, angle and lateral support) installed at 35°
- LED lighting kit (including front lights, 2 indicator lights and multi-function rear light.
- 10. 14"x 3" (355 mm x 75 mm) black motorised wheels
- 11. 14"x 4" (355 mm x 100 mm) black motorised wheels
- 12. Seperate or combined elevating articulation legrests
- 13. Centrally mounted elevating articulation legrests
- 14. Height, width and depth adjustable lateral torso support
- 15. Height, width and depth adjustable hip and thigh support
- 16. Multi-axis headrest
- 17. Freestanding cup-holder
- 18. Mobile phone and tablet support