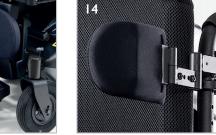

## > Options

- 1. Inclining armrest
- 2. Two-post armrest
- 3. Solid, retractable armrest
- 4. R-NET joystick with a 3.5 inch screen
- 5. R-NET standard colour joystick
- 6. R-NET standard joystick
- 7. Omni 2
- 8. Pivoting retractable joystick support (height, depth, angle and lateral support) installed at 35°
- LED lighting kit (including front lights, 2 indicator lights and multi-function rear light.
- 10. 14"x 3" (355 mm x 75 mm) black motorised wheels
- 11. 14"x 4" (355 mm x 100 mm) black motorised wheels
- 12. Seperate or combined elevating articulation legrests
- 13. Centrally mounted elevating articulation legrests
- 14. Height, width and depth adjustable lateral torso support
- 15. Height, width and depth adjustable hip and thigh support
- 16. Multi-axis headrest
- 17. Freestanding cup-holder
- 18. Mobile phone and tablet support