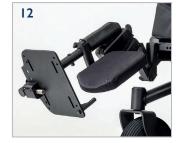

## > Options

- 1. Inclining armrest
- 2. Two-post armrest
- 3. Solid, retractable armrest
- 4. R-NET joystick with a 3.5 inch screen
- 5. R-NET standard colour joystick
- 6. R-NET standard joystick
- 7. Omni 2
- 8. Pivoting retractable joystick support (height, depth, angle and lateral support) installed at 35°
- LED lighting kit (including front lights, 2 indicator lights and multi-function rear light.
- 10. 14"x 3" (355 mm x 75 mm) black motorised wheels
- 11. 14"x 4" (355 mm x 100 mm) black motorised wheels
- 12. Seperate or combined elevating articulation legrests
- 13. Centrally mounted elevating articulation legrests
- 14. Height, width and depth adjustable lateral torso support
- 15. Height, width and depth adjustable hip and thigh support
- 16. Multi-axis headrest
- 17. Freestanding cup-holder
- 18. Mobile phone and tablet support