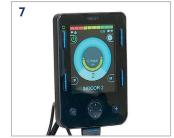

## > Options

- 1. Inclining armrest
- 2. Two-post armrest
- 3. Solid, retractable armrest
- 4. R-NET joystick with a 3.5 inch screen
- 5. R-NET standard colour joystick
- 6. R-NET standard joystick
- 7. Omni 2
- 8. Pivoting retractable joystick support (height, depth, angle and lateral support) installed at 35°
- LED lighting kit (including front lights, 2 indicator lights and multi-function rear light.
- 10. 14"x 3" (355 mm x 75 mm) black motorised wheels
- 11. 14"x 4" (355 mm x 100 mm) black motorised wheels
- 12. Seperate or combined elevating articulation legrests
- 13. Centrally mounted elevating articulation legrests
- 14. Height, width and depth adjustable lateral torso support
- 15. Height, width and depth adjustable hip and thigh support
- 16. Multi-axis headrest
- 17. Freestanding cup-holder
- 18. Mobile phone and tablet support