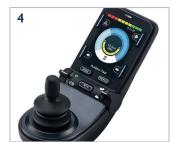

## > Options

- 1. Inclining armrest
- 2. Two-post armrest
- 3. Solid, retractable armrest
- 4. R-NET joystick with a 3.5 inch screen
- 5. R-NET standard colour joystick
- 6. R-NET standard joystick
- 7. Omni 2
- 8. Pivoting retractable joystick support (height, depth, angle and lateral support) installed at 35°
- LED lighting kit (including front lights, 2 indicator lights and multi-function rear light.
- 10. 14"x 3" (355 mm x 75 mm) black motorised wheels
- 11. 14"x 4" (355 mm x 100 mm) black motorised wheels
- 12. Seperate or combined elevating articulation legrests
- 13. Centrally mounted elevating articulation legrests
- 14. Height, width and depth adjustable lateral torso support
- 15. Height, width and depth adjustable hip and thigh support
- 16. Multi-axis headrest
- 17. Freestanding cup-holder
- 18. Mobile phone and tablet support