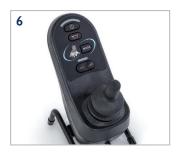

## > Options

- 1. Inclining armrest
- 2. Two-post armrest
- 3. Solid, retractable armrest
- 4. R-NET joystick with a 3.5 inch screen
- 5. R-NET standard colour joystick
- 6. R-NET standard joystick
- 7. Omni 2
- 8. Pivoting retractable joystick support (height, depth, angle and lateral support) installed at 35°
- LED lighting kit (including front lights, 2 indicator lights and multi-function rear light.
- 10. 14"x 3" (355 mm x 75 mm) black motorised wheels
- 11. 14"x 4" (355 mm x 100 mm) black motorised wheels
- 12. Seperate or combined elevating articulation legrests
- 13. Centrally mounted elevating articulation legrests
- 14. Height, width and depth adjustable lateral torso support
- 15. Height, width and depth adjustable hip and thigh support
- 16. Multi-axis headrest
- 17. Freestanding cup-holder
- 18. Mobile phone and tablet support