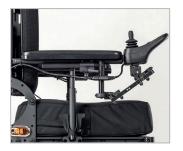

## > Options

- 1. Inclining armrest
- 2. Two-post armrest
- 3. Solid, retractable armrest
- 4. R-NET joystick with a 3.5 inch screen
- 5. R-NET standard colour joystick
- 6. R-NET standard joystick
- 7. Omni 2
- 8. Pivoting retractable joystick support (height, depth, angle and lateral support) installed at 35°
- LED lighting kit (including front lights, 2 indicator lights and multi-function rear light.
- 10. 14"x 3" (355 mm x 75 mm) black motorised wheels
- 11. 14"x 4" (355 mm x 100 mm) black motorised wheels
- 12. Seperate or combined elevating articulation legrests
- 13. Centrally mounted elevating articulation legrests
- 14. Height, width and depth adjustable lateral torso support
- 15. Height, width and depth adjustable hip and thigh support
- 16. Multi-axis headrest
- 17. Freestanding cup-holder
- 18. Mobile phone and tablet support