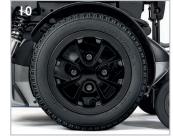

## > Options

- 1. Inclining armrest
- 2. Two-post armrest
- 3. Solid, retractable armrest
- 4. R-NET joystick with a 3.5 inch screen
- 5. R-NET standard colour joystick
- 6. R-NET standard joystick
- 7. Omni 2
- 8. Pivoting retractable joystick support (height, depth, angle and lateral support) installed at 35°
- LED lighting kit (including front lights, 2 indicator lights and multi-function rear light.
- 10. 14"x 3" (355 mm x 75 mm) black motorised wheels
- 11. 14"x 4" (355 mm x 100 mm) black motorised wheels
- 12. Seperate or combined elevating articulation legrests
- 13. Centrally mounted elevating articulation legrests
- 14. Height, width and depth adjustable lateral torso support
- 15. Height, width and depth adjustable hip and thigh support
- 16. Multi-axis headrest
- 17. Freestanding cup-holder
- 18. Mobile phone and tablet support