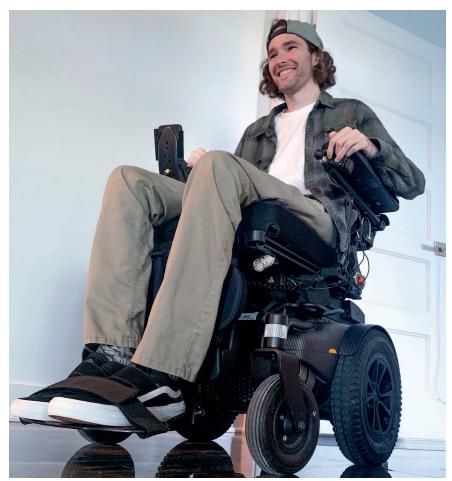

Photo: Benjamin Leclair @ Amylior

## > Options

- 1. Inclining armrest
- 2. Two-post armrest
- 3. Solid, retractable armrest
- 4. R-NET joystick with a 3.5 inch screen
- 5. R-NET standard colour joystick
- 6. R-NET standard joystick
- 7. Omni 2
- 8. Pivoting retractable joystick support (height, depth, angle and lateral support) installed at 35°
- LED lighting kit (including front lights, 2 indicator lights and multi-function rear light.
- 10. 14"x 3" (355 mm x 75 mm) black motorised wheels
- 11. 14"x 4" (355 mm x 100 mm) black motorised wheels
- 12. Seperate or combined elevating articulation legrests
- 13. Centrally mounted elevating articulation legrests
- 14. Height, width and depth adjustable lateral torso support
- 15. Height, width and depth adjustable hip and thigh support
- 16. Multi-axis headrest
- 17. Freestanding cup-holder
- 18. Mobile phone and tablet support