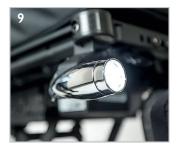

## > Options

- 1. Inclining armrest
- 2. Two-post armrest
- 3. Solid, retractable armrest
- 4. R-NET joystick with a 3.5 inch screen
- 5. R-NET standard colour joystick
- 6. R-NET standard joystick
- 7. Omni 2
- 8. Pivoting retractable joystick support (height, depth, angle and lateral support) installed at 35°
- LED lighting kit (including front lights, 2 indicator lights and multi-function rear light.
- 10. 14"x 3" (355 mm x 75 mm) black motorised wheels
- 11. 14"x 4" (355 mm x 100 mm) black motorised wheels
- 12. Seperate or combined elevating articulation legrests
- 13. Centrally mounted elevating articulation legrests
- 14. Height, width and depth adjustable lateral torso support
- 15. Height, width and depth adjustable hip and thigh support
- 16. Multi-axis headrest
- 17. Freestanding cup-holder
- 18. Mobile phone and tablet support