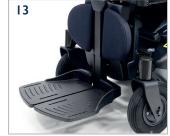

## > Options

- 1. Inclining armrest
- 2. Two-post armrest
- 3. Solid, retractable armrest
- 4. R-NET joystick with a 3.5 inch screen
- 5. R-NET standard colour joystick
- 6. R-NET standard joystick
- 7. Omni 2
- 8. Pivoting retractable joystick support (height, depth, angle and lateral support) installed at 35°
- LED lighting kit (including front lights, 2 indicator lights and multi-function rear light.
- 10. 14"x 3" (355 mm x 75 mm) black motorised wheels
- 11. 14"x 4" (355 mm x 100 mm) black motorised wheels
- 12. Seperate or combined elevating articulation legrests
- 13. Centrally mounted elevating articulation legrests
- 14. Height, width and depth adjustable lateral torso support
- 15. Height, width and depth adjustable hip and thigh support
- 16. Multi-axis headrest
- 17. Freestanding cup-holder
- 18. Mobile phone and tablet support