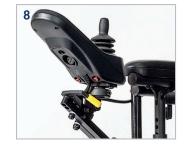

## > Options

- 1. Inclining armrest
- 2. Two-post armrest
- 3. Solid, retractable armrest
- 4. R-NET joystick with a 3.5 inch screen
- 5. R-NET standard colour joystick
- 6. R-NET standard joystick
- 7. Omni 2
- 8. Pivoting retractable joystick support (height, depth, angle and lateral support) installed at 35°
- LED lighting kit (including front lights, 2 indicator lights and multi-function rear light.
- 10. 14"x 3" (355 mm x 75 mm) black motorised wheels
- 11. 14"x 4" (355 mm x 100 mm) black motorised wheels
- 12. Seperate or combined elevating articulation legrests
- 13. Centrally mounted elevating articulation legrests
- 14. Height, width and depth adjustable lateral torso support
- 15. Height, width and depth adjustable hip and thigh support
- 16. Multi-axis headrest
- 17. Freestanding cup-holder
- 18. Mobile phone and tablet support