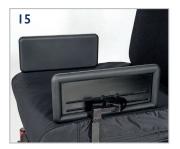

## > Options

- 1. Inclining armrest
- 2. Two-post armrest
- 3. Solid, retractable armrest
- 4. R-NET joystick with a 3.5 inch screen
- 5. R-NET standard colour joystick
- 6. R-NET standard joystick
- 7. Omni 2
- 8. Pivoting retractable joystick support (height, depth, angle and lateral support) installed at 35°
- LED lighting kit (including front lights, 2 indicator lights and multi-function rear light.
- 10. 14"x 3" (355 mm x 75 mm) black motorised wheels
- 11. 14"x 4" (355 mm x 100 mm) black motorised wheels
- 12. Seperate or combined elevating articulation legrests
- 13. Centrally mounted elevating articulation legrests
- 14. Height, width and depth adjustable lateral torso support
- 15. Height, width and depth adjustable hip and thigh support
- 16. Multi-axis headrest
- 17. Freestanding cup-holder
- 18. Mobile phone and tablet support