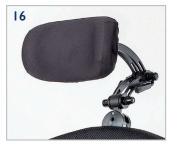

## > Options

- 1. Inclining armrest
- 2. Two-post armrest
- 3. Solid, retractable armrest
- 4. R-NET joystick with a 3.5 inch screen
- 5. R-NET standard colour joystick
- 6. R-NET standard joystick
- 7. Omni 2
- 8. Pivoting retractable joystick support (height, depth, angle and lateral support) installed at 35°
- LED lighting kit (including front lights, 2 indicator lights and multi-function rear light.
- 10. 14"x 3" (355 mm x 75 mm) black motorised wheels
- 11. 14"x 4" (355 mm x 100 mm) black motorised wheels
- 12. Seperate or combined elevating articulation legrests
- 13. Centrally mounted elevating articulation legrests
- 14. Height, width and depth adjustable lateral torso support
- 15. Height, width and depth adjustable hip and thigh support
- 16. Multi-axis headrest
- 17. Freestanding cup-holder
- 18. Mobile phone and tablet support