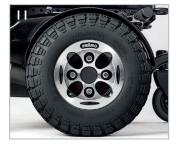

## > Options

- 1. Inclining armrest
- 2. Two-post armrest
- 3. Solid, retractable armrest
- 4. R-NET joystick with a 3.5 inch screen
- 5. R-NET standard colour joystick
- 6. R-NET standard joystick
- 7. Omni 2
- 8. Pivoting retractable joystick support (height, depth, angle and lateral support) installed at 35°
- LED lighting kit (including front lights, 2 indicator lights and multi-function rear light.
- 10. 14"x 3" (355 mm x 75 mm) black motorised wheels
- 11. 14"x 4" (355 mm x 100 mm) black motorised wheels
- 12. Seperate or combined elevating articulation legrests
- 13. Centrally mounted elevating articulation legrests
- 14. Height, width and depth adjustable lateral torso support
- 15. Height, width and depth adjustable hip and thigh support
- 16. Multi-axis headrest
- 17. Freestanding cup-holder
- 18. Mobile phone and tablet support