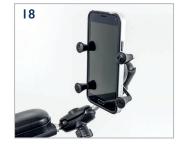

## > Options

- 1. Inclining armrest
- 2. Two-post armrest
- 3. Solid, retractable armrest
- 4. R-NET joystick with a 3.5 inch screen
- 5. R-NET standard colour joystick
- 6. R-NET standard joystick
- 7. Omni 2
- 8. Pivoting retractable joystick support (height, depth, angle and lateral support) installed at 35°
- LED lighting kit (including front lights, 2 indicator lights and multi-function rear light.
- 10. 14"x 3" (355 mm x 75 mm) black motorised wheels
- 11. 14"x 4" (355 mm x 100 mm) black motorised wheels
- 12. Seperate or combined elevating articulation legrests
- 13. Centrally mounted elevating articulation legrests
- 14. Height, width and depth adjustable lateral torso support
- 15. Height, width and depth adjustable hip and thigh support
- 16. Multi-axis headrest
- 17. Freestanding cup-holder
- 18. Mobile phone and tablet support