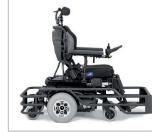

## AITRACK R, FOOT \_\_\_\_

## THE HIGH-END VERSATILE WHEELCHAIR-FOOTBALL SPECIALIST.

ALLTRACK R FOOT is a hybrid propulsion electric wheelchair which allows the user to maneuver comfortably in daily life and to enjoy high performing equipment for the purpose of wheelchair-football.

> Football equipment

Removable front and rear cages, anti-rocking wheel.

Motor and controller cooling system with hand-held potentiometer.

› Football program

Specific programming for adjusting different performance parameters.