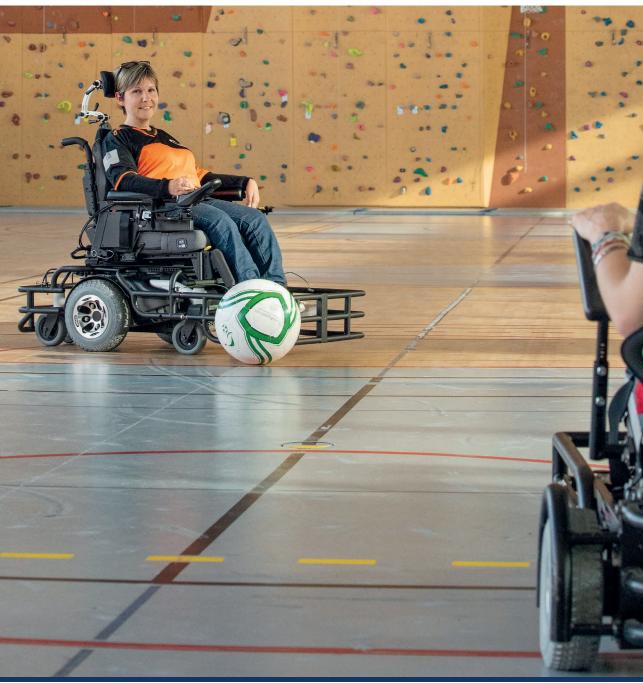

## THE HIGH-END VERSATILE WHEELCHAIR-FOOTBALL SPECIALIST.

ALLTRACK R FOOT is a hybrid propulsion electric wheelchair which allows the user to maneuver comfortably in daily life and to enjoy high performing equipment for the purpose of wheelchair-football.

Entirely adjustable, it adapts perfectly to the individual needs of its user.

Versatility, adjustability, speed, stability and comfort make a high end wheelchair dedicated to practitioners of wheelchair-football.

Photo : Virginie Colas, G.F.F.E. player © Anna Childeric - www.kalice.fr