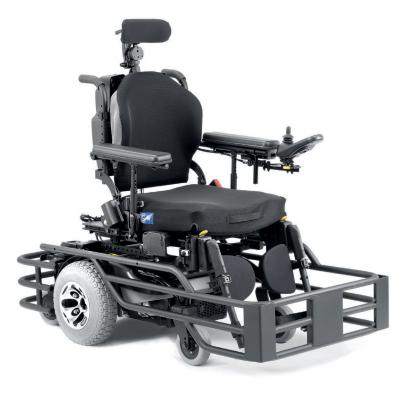

## THE HIGH-END VERSATILE WHEELCHAIR-FOOTBALL SPECIALIST.

ALLTRACK R FOOT is a hybrid propulsion electric wheelchair which allows the user to maneuver comfortably in daily life and to enjoy high performing equipment for the purpose of wheelchair-football.

Entirely adjustable, it adapts perfectly to the individual needs of its user.

Versatility, adjustability, speed, stability and comfort make a high end wheelchair dedicated to practitioners of wheelchair-football.

> Stability

The interactive 6 wheel suspension and seat suspension improve the stability, mobility and user comfort.

## > Technical characteristics

| Accessibility                      | indoors and outdoors                      |
|------------------------------------|-------------------------------------------|
| Configuration                      | 2 hybrid motorised wheels                 |
| General dimensions                 | length: 890 mm without cages              |
|                                    | width: 710 mm                             |
|                                    | height: 1100 mm                           |
| Seat ground clearance              | from 395 to 475 mm                        |
| Seat width                         | from 380 to 610 mm                        |
| Seat depth                         | from 380 to 560 mm                        |
| Armrest height                     | from 280 to 370 mm                        |
| Backrest height                    | from 405 to 710 mm                        |
| Battery weight                     | 49 kg                                     |
| Wheelchair weight                  | approximately 180 kg depending on options |
| Maximum user weight                | 136 kg                                    |
| Speed                              | 10 km / h                                 |
| Braking distance                   | 210 cm                                    |
| Turning radius                     | 55 cm without cages                       |
| Static stability                   | 9°                                        |
| Dynamic stability 6°               | 6°                                        |
| Inclination capacity               | 6° without cages                          |
| Maximum slope                      | 6° without cages                          |
| Obstacle surmounting               | 6 cm without cages                        |
| Autonomy                           | 25 km when not in football mode           |
| Motors                             | 2 x 350 W                                 |
| Gel batteries                      | 2 x 12V 70Ah                              |
| Electronics                        | R-Net                                     |
| Electric seat adjustment           | 50°                                       |
| Electric seat elevation (optional) | 28 cm                                     |
| Electric backrest inclination      | from 90° to 160°                          |
| Electric legrest inclination       | 60° , 70° and 80°                         |
| Battery charging                   | via joystick                              |
| Front wheels                       | 150 mm or 205 mm                          |
| Rear wheels                        | 150 mm                                    |
| Motorised wheels                   | 305 mm or 355 mm                          |
| Suspension                         | front wheel GC3 double action             |
| Assisted driving                   | Smart-Track                               |
| Special commandes                  | Switch-it, Stealth, ASL, MO-VIS           |