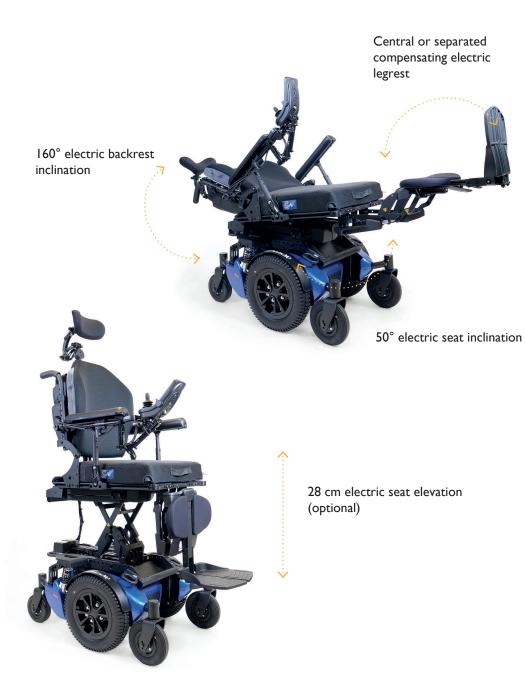

## > Technical characteristics

| Accessibility                      | indoors and outdoors                      |
|------------------------------------|-------------------------------------------|
| Configuration                      | 2 motorised central wheels                |
| General dimensions                 | length: 910 mm without legrest            |
|                                    | width : 600 or 640 mm                     |
|                                    | height: 1140 mm                           |
| Seat ground clearance              | from 395 to 475 mm                        |
| Seat width                         | from 380 to 610 mm                        |
| Seat depth                         | from 380 to 560 mm                        |
| Armrest height                     | from 280 mm to 370 mm                     |
| Backrest height                    | from 405 to 710 mm                        |
| Battery weight                     | 34 kg (50Ah) and 49 kg (70Ah)             |
| Wheelchair weight                  | approximately 180 kg depending on options |
| Maximum user weight                | 136 kg                                    |
| Speed                              | 10 km / h                                 |
| Braking distance                   | 210 cm                                    |
| Turning radius                     | 51 cm                                     |
| Static stability                   | 9°                                        |
| Dynamic stability                  | 6°                                        |
| Slope capacity                     | 6°                                        |
| Maximum inclination                | 6°                                        |
| Surmounting obstacles              | 6 cm                                      |
| Autonomy                           | 20 km (50Ah) / 25 km (70Ah)               |
| Motors                             | 2 x 350 W                                 |
| Gel batteries                      | 2 x 12V 50Ah or 12V                       |
| Electronics                        | R-Net                                     |
| Electric seat adjustment           | 50°                                       |
| Electric seat elevation (optional) | 28 cm                                     |
| Electric backrest adjustment       | from 90° to 160°                          |
| Electric legrest adjustment        | 60°, 70° and 80°                          |
| Battery charging                   | via joystick                              |
| Front wheels                       | 150 or 205 mm                             |
| Rear wheels                        | 150 mm                                    |
| Motorised wheels                   | 320 or 355 mm                             |
| Suspension                         | 6 wheel and seat GC3 double action        |
| Assisted driving                   | Smart-Track                               |
| Special commands                   | Switch-it, Stealth, ASL, MO-VIS           |