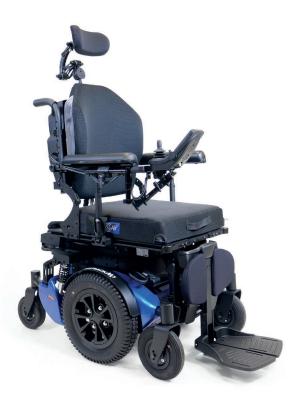

## THE HIGH-END SIX WHEELER.

ALLTRACK M is a median traction electric wheelchair which allows the user to easily bypass everyday obstacles all the while offering an unequaled stability and high-end comfort.

It is dedicated to people who enjoy spending time outdoors, and still comfortably maneuvering indoors.

> Maneuverability

> High-end comfort

Median traction configuration.

Interactive suspension for the 6 wheels and the seat provide greater stability, mobility and comfort.

> Control

CJSM2 Joystick and keyboard (optional) to facilitate driving and secure the use of different positions.

> Ebox technology

Mastery of intelligent cylinders and positional programming of the wheelchair.

## > Technical characteristics

| Accessibility                      | indoors and outdoors                      |
|------------------------------------|-------------------------------------------|
| Configuration                      | 2 motorised central wheels                |
| General dimensions                 | length: 910 mm without legrest            |
|                                    | width : 600 or 640 mm                     |
|                                    | height: 1140 mm                           |
| Seat ground clearance              | from 395 to 475 mm                        |
| Seat width                         | from 380 to 610 mm                        |
| Seat depth                         | from 380 to 560 mm                        |
| Armrest height                     | from 280 mm to 370 mm                     |
| Backrest height                    | from 405 to 710 mm                        |
| Battery weight                     | 34 kg (50Ah) and 49 kg (70Ah)             |
| Wheelchair weight                  | approximately 180 kg depending on options |
| Maximum user weight                | 136 kg                                    |
| Speed                              | 10 km / h                                 |
| Braking distance                   | 210 cm                                    |
| Turning radius                     | 51 cm                                     |
| Static stability                   | 9°                                        |
| Dynamic stability                  | 6°                                        |
| Slope capacity                     | 6°                                        |
| Maximum inclination                | 6°                                        |
| Surmounting obstacles              | 6 cm                                      |
| Autonomy                           | 20 km (50Ah) / 25 km (70Ah)               |
| Motors                             | 2 x 350 W                                 |
| Gel batteries                      | 2 x 12V 50Ah or 12V                       |
| Electronics                        | R-Net                                     |
| Electric seat adjustment           | 50°                                       |
| Electric seat elevation (optional) | 28 cm                                     |
| Electric backrest adjustment       | from 90° to 160°                          |
| Electric legrest adjustment        | 60°, 70° and 80°                          |
| Battery charging                   | via joystick                              |
| Front wheels                       | 150 or 205 mm                             |
| Rear wheels                        | 150 mm                                    |
| Motorised wheels                   | 320 or 355 mm                             |
| Suspension                         | 6 wheel and seat GC3 double action        |
| Assisted driving                   | Smart-Track                               |
| Special commands                   | Switch-it, Stealth, ASL, MO-VIS           |