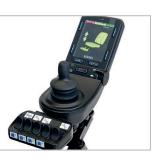

> Control

CJSM2 Joystick and keyboard (optional) to facilitate driving and secure the use of different positions.

> Ebox technology

Mastery of intelligent cylinders and positional programming of the wheelchair.