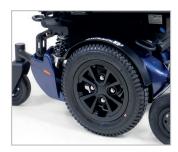

#### > Maneuverability

Median traction configuration.

## > Technical characteristics

| Accessibility                | indoors and outdoors                      |
|------------------------------|-------------------------------------------|
| Configuration                | 2 motorised central wheels                |
| General dimensions           | length: 890 mm without legrest            |
|                              | width: 645 mm                             |
|                              | height: I I 40 mm                         |
| Seat ground clearance        | from 445 to 495 mm                        |
| Seat width                   | from 485 to 660 mm                        |
| Seat depth                   | from 455 to 560 mm                        |
| Armrest height               | ajustable                                 |
| Backrest height              | from 405 to 710 mm                        |
| Battery weight               | 49 kg                                     |
| Wheelchair weight            | approximately 180 kg depending on options |
| Maximum user weight          | 180 kg                                    |
| Speed                        | 10 km / h                                 |
| Braking distance             | 210 cm                                    |
| Turning radius               | 52 cm                                     |
| Static stability             | 9°                                        |
| Dynamic stability            | 6°                                        |
| Slope capacity               | 6°                                        |
| Maximum inclination          | 6°                                        |
| Surmounting obstacles 6      | 6 cm                                      |
| Autonomy                     | 25 km                                     |
| Motors                       | 2 × 350 W                                 |
| Gel batteries                | 2 × 12V 70 Ah                             |
| Electronics                  | R-Net                                     |
| Electric seat adjustment     | 45°                                       |
| Electric backrest adjustment | from 90° to 160°                          |
| Electric legrest adjustment  | 60°and 70°                                |
| Battery charging             | via joystick                              |
| Front wheels                 | 205 mm                                    |
| Rear wheels                  | 150 mm                                    |
| Motorised wheels             | 355 mm                                    |
| Suspension                   | 6 wheel and seat GC3 double action        |
| Assisted driving             | Smart-Track                               |
| Special commands             | Switch-it, Stealth, ASL, MO-VIS           |