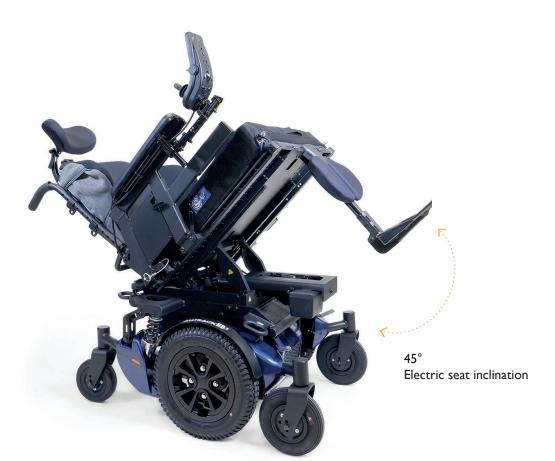

#### > High-end comfort

Interactive suspension for the 6 wheels and the seat provide greater stability, mobility and comfort.

## > Technical characteristics

| Accessibility                | indoors and outdoors                      |
|------------------------------|-------------------------------------------|
| Configuration                | 2 motorised central wheels                |
| General dimensions           | length: 890 mm without legrest            |
|                              | width: 645 mm                             |
|                              | height: I I 40 mm                         |
| Seat ground clearance        | from 445 to 495 mm                        |
| Seat width                   | from 485 to 660 mm                        |
| Seat depth                   | from 455 to 560 mm                        |
| Armrest height               | ajustable                                 |
| Backrest height              | from 405 to 710 mm                        |
| Battery weight               | 49 kg                                     |
| Wheelchair weight            | approximately 180 kg depending on options |
| Maximum user weight          | 180 kg                                    |
| Speed                        | 10 km / h                                 |
| Braking distance             | 210 cm                                    |
| Turning radius               | 52 cm                                     |
| Static stability             | 9°                                        |
| Dynamic stability            | 6°                                        |
| Slope capacity               | 6°                                        |
| Maximum inclination          | 6°                                        |
| Surmounting obstacles 6      | 6 cm                                      |
| Autonomy                     | 25 km                                     |
| Motors                       | 2 × 350 W                                 |
| Gel batteries                | 2 × 12V 70 Ah                             |
| Electronics                  | R-Net                                     |
| Electric seat adjustment     | 45°                                       |
| Electric backrest adjustment | from 90° to 160°                          |
| Electric legrest adjustment  | 60°and 70°                                |
| Battery charging             | via joystick                              |
| Front wheels                 | 205 mm                                    |
| Rear wheels                  | 150 mm                                    |
| Motorised wheels             | 355 mm                                    |
| Suspension                   | 6 wheel and seat GC3 double action        |
| Assisted driving             | Smart-Track                               |
| Special commands             | Switch-it, Stealth, ASL, MO-VIS           |