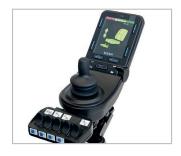

### → Control

CJSM2 Joystick and keyboard (optional) to facilitate driving and secure the use of different positions.

### > Ebox technology

Mastery of intelligent cylinders and positional programming of the wheelchair.