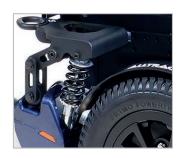

#### > High-end comfort

Interactive suspension for the 6 wheels and the seat provide greater stability, mobility and comfort.

## > Technical characteristics

| Accessibility                | indoors and outdoors                      |
|------------------------------|-------------------------------------------|
| Configuration                | 2 motorised central wheels                |
| General dimensions           | length: 890 mm without legrest            |
|                              | width: 645 mm                             |
|                              | height: I I 40 mm                         |
| Seat ground clearance        | from 445 to 495 mm                        |
| Seat width                   | from 485 to 660 mm                        |
| Seat depth                   | from 455 to 560 mm                        |
| Armrest height               | ajustable                                 |
| Backrest height              | from 405 to 710 mm                        |
| Battery weight               | 49 kg                                     |
| Wheelchair weight            | approximately 180 kg depending on options |
| Maximum user weight          | 180 kg                                    |
| Speed                        | 10 km / h                                 |
| Braking distance             | 210 cm                                    |
| Turning radius               | 52 cm                                     |
| Static stability             | 9°                                        |
| Dynamic stability            | 6°                                        |
| Slope capacity               | 6°                                        |
| Maximum inclination          | 6°                                        |
| Surmounting obstacles 6      | 6 cm                                      |
| Autonomy                     | 25 km                                     |
| Motors                       | 2 × 350 W                                 |
| Gel batteries                | 2 × 12V 70 Ah                             |
| Electronics                  | R-Net                                     |
| Electric seat adjustment     | 45°                                       |
| Electric backrest adjustment | from 90° to 160°                          |
| Electric legrest adjustment  | 60°and 70°                                |
| Battery charging             | via joystick                              |
| Front wheels                 | 205 mm                                    |
| Rear wheels                  | 150 mm                                    |
| Motorised wheels             | 355 mm                                    |
| Suspension                   | 6 wheel and seat GC3 double action        |
| Assisted driving             | Smart-Track                               |
| Special commands             | Switch-it, Stealth, ASL, MO-VIS           |