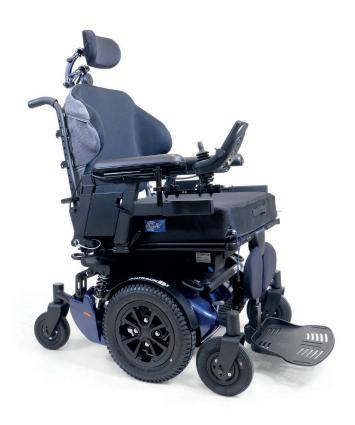

## THE ROBUST HIGH-END SIX WHEELER.

ALLTRACK M HD is a median traction electric wheelchair which allows the user to easily bypass everyday obstacles all the while offering an unequaled stability and high-end comfort.

It is dedicated to people of a strong build who enjoy spending time outdoors, and still comfortably maneuvering indoors.

#### > Maneuverability

Median traction configuration.

#### > High-end comfort

Interactive suspension for the 6 wheels and the seat provide greater stability, mobility and comfort.

## > Technical characteristics

| Accessibility                | indoors and outdoors                      |
|------------------------------|-------------------------------------------|
| Configuration                | 2 motorised central wheels                |
| General dimensions           | length: 890 mm without legrest            |
|                              | width: 645 mm                             |
|                              | height: I I 40 mm                         |
| Seat ground clearance        | from 445 to 495 mm                        |
| Seat width                   | from 485 to 660 mm                        |
| Seat depth                   | from 455 to 560 mm                        |
| Armrest height               | ajustable                                 |
| Backrest height              | from 405 to 710 mm                        |
| Battery weight               | 49 kg                                     |
| Wheelchair weight            | approximately 180 kg depending on options |
| Maximum user weight          | 180 kg                                    |
| Speed                        | 10 km / h                                 |
| Braking distance             | 210 cm                                    |
| Turning radius               | 52 cm                                     |
| Static stability             | 9°                                        |
| Dynamic stability            | 6°                                        |
| Slope capacity               | 6°                                        |
| Maximum inclination          | 6°                                        |
| Surmounting obstacles 6      | 6 cm                                      |
| Autonomy                     | 25 km                                     |
| Motors                       | 2 × 350 W                                 |
| Gel batteries                | 2 × 12V 70 Ah                             |
| Electronics                  | R-Net                                     |
| Electric seat adjustment     | 45°                                       |
| Electric backrest adjustment | from 90° to 160°                          |
| Electric legrest adjustment  | 60°and 70°                                |
| Battery charging             | via joystick                              |
| Front wheels                 | 205 mm                                    |
| Rear wheels                  | 150 mm                                    |
| Motorised wheels             | 355 mm                                    |
| Suspension                   | 6 wheel and seat GC3 double action        |
| Assisted driving             | Smart-Track                               |
| Special commands             | Switch-it, Stealth, ASL, MO-VIS           |