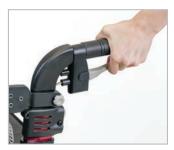

# LIGHT, ROBUST AND FOLDABLE.

The new STELLA walking frame is ultra-light and equipped with very useful every-day accessories: 4 large stable wheels, reinforced seat, adjustable handles and back-support, removable bag, cane-holder, cup-holder. Thanks to its robust 'cross' structure it easily folds and unfolds for storing or transport in the boot of a vehicule.

It's an indoor product but equally adapted to outdoor use on smooth surfaces.

Designed for people who have difficulty walking or struggle to be comfortable standing up, the STELLA walker increases freedom, mobility and autonomy in complete safety.

Comes in 4 sizes and 3 colours (black, red and blue)



#### > Ultra-light



Only 6.4 kg thanks to its high quality aluminium composition.

### > Braking assistance



Rapid triggering braking system for increased safety.

### > Urethane wheels



4 smooth 205 mm urethane wheels for greater mobility.

#### > Practical



Easily folds and unfolds for storing or transport in the boot of a vehicule.







Easily folds and unfolds for storing or transport in the boot of a vehicule.



## > Technical characteristics

| Accessibility            | indoors, smooth outdoor surfaces |
|--------------------------|----------------------------------|
| Material                 | aluminium                        |
| Front and rear wheels    | 205 mm                           |
| Wheelbase                | 725 mm                           |
| Weight                   | 6,4 kg                           |
| STELLA 18                |                                  |