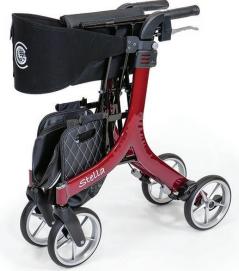

# LIGHT, ROBUST AND FOLDABLE.

The new STELLA walking frame is ultra-light and equipped with very useful every-day accessories: 4 large stable wheels, reinforced seat, adjustable handles and back-support, removable bag, cane-holder, cup-holder. Thanks to its robust 'cross' structure it easily folds and unfolds for storing or transport in the boot of a vehicule.

Comes in 4 sizes and 3 colours (black, red and blue)