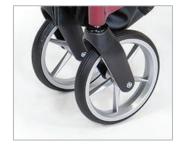

ultra-light and equipped with very useful every-day accessories: 4 large stable wheels, reinforced seat, adjustable handles and back-support, removable bag, cane-holder, cup-holder. Thanks to its robust 'cross' structure it easily folds and unfolds for storing or transport in the boot of a vehicule.

It's an indoor product but equally adapted to outdoor use on smooth surfaces.

Designed for people who have difficulty walking or struggle to be comfortable standing up, the STELLA walker increases freedom, mobility and autonomy in complete safety.

Comes in 4 sizes and 3 colours (black, red and blue)



#### > Ultra-light



Only 6.4 kg thanks to its high quality aluminium composition.

### > Braking assistance



Rapid triggering braking system for increased safety.

### > Urethane wheels



4 smooth 205 mm urethane wheels for greater mobility.

#### > Practical



Easily folds and unfolds for storing or transport in the boot of a vehicule.







Easily folds and unfolds for storing or transport in the boot of a vehicule.



## > Technical characteristics

| Accessibility            | indoors, smooth outdoor surfaces |
|--------------------------|----------------------------------|
| Material                 | aluminium                        |
| Front and rear wheels    | 205 mm                           |
| Wheelbase                | 725 mm                           |
| Weight                   | 6,4 kg                           |
| STELLA 18                |                                  |
| Width                    | 610 mm                           |
| Seat height