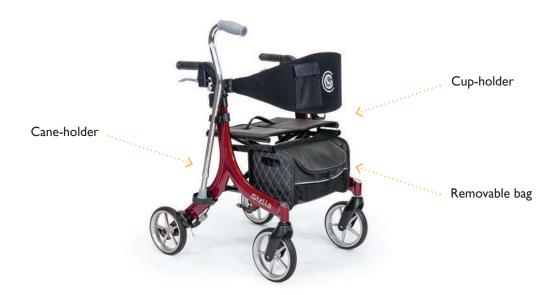

# LIGHT, ROBUST AND FOLDABLE.

The new STELLA walking frame is ultra-light and equipped with very useful every-day accessories: 4 large stable wheels, reinforced seat, adjustable handles and back-support, removable bag, cane-holder, cup-holder. Thanks to its robust 'cross' structure it easily folds and unfolds for storing or transport in the boot of a vehicule.