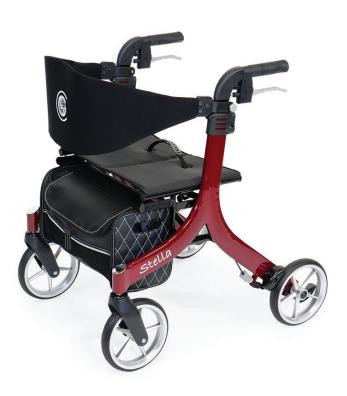

# LIGHT, ROBUST AND FOLDABLE.

The new STELLA walking frame is ultra-light and equipped with very useful every-day accessories: 4 large stable wheels, reinforced seat, adjustable handles and back-support, removable bag, cane-holder, cup-holder. Thanks to its robust 'cross' structure it easily folds and unfolds for storing or transport in the boot of a vehicule.

#### > Ultra-light

Only 6.4 kg thanks to its high quality aluminium composition.