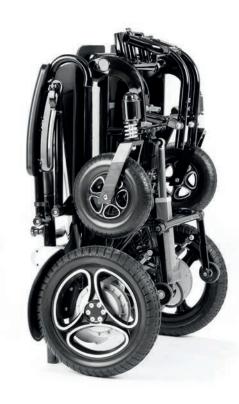

Thanks to its electric folding mechanism and its lightness, LIGHTCHAIR III is very practical to store or to transport.

> Curved backrest

Curved rigid backrest for increased lateral support and comfort.

> Seat extensions

Easily folds and unfolds for storage or for transporting in the boot of a vehicule.