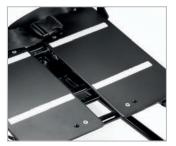

Adjustable seat plate (40 cm to 45 cm width)

> Comfortable cushion

Thermoforme gel cushion.

Folds and unfolds in 5 seconds via the remote control.