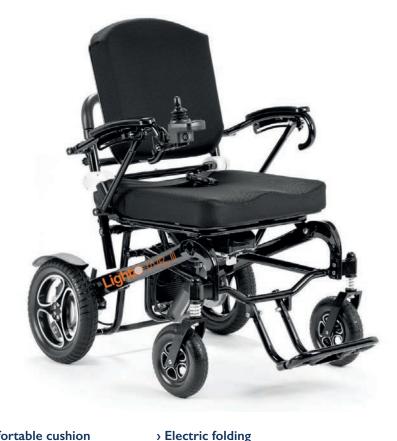

## LIGHT, PRACTICAL AND COMFORTABLE.

This electric wheelchair is constructed entirely with high quality aluminium alloy and weighs only 32 kg. Its conceptual characteristics and its performances make an every-day ally.

Thanks to its electric folding mechanism and its lightness, LIGHTCHAIR III is very practical to store or to transport.

> Curved backrest

Curved rigid backrest for increased lateral support and comfort.

> Seat extensions

## > Technical characteristics

| Accessibility               | indoors and outdoors on flat surfaces |
|-----------------------------|---------------------------------------|
| Configuration               | 2 motorised rear wheels               |
| General dimensions          | length: 1000 mm with legrests         |
|                             | width: 630 mm                         |
|                             | height: 960 mm                        |
| olded wheelchair dimensions | 370 mm x 630 mm x 770 mm              |
| eat height 510 mm           | 510 mm                                |
| Seat width From             | 400 mm to 450 mm                      |
| eat depth                   | 450 mm                                |
| Armrest height              | from 190 to 250 mm                    |
| Backrest height             | 420 mm (NXT curved)                   |
| Battery weight              | 3,6 kg                                |
| Wheelchair weight           | 32 kg with batteries                  |
| 1aximum user weight         | 150 kg                                |
| peed                        | 6 km / h                              |
| Braking distance            | 100 cm                                |
| urning radius               | 100 cm                                |
| ull turn width              | 110 cm                                |
| Static stability            | 9°                                    |
| Dynamic stability           | 6°                                    |
| nclination capacity         | 6°                                    |
| Maximum slope               | 9°                                    |
| Obstacle surmounting        | 4 cm                                  |
| Autonomy                    | 20 km                                 |
| lotors                      | 2 x 250 W                             |
| ithium batteries            | 2 x 24V 10Ah                          |
| lectronics                  | MICON                                 |
| Battery charging            | external or via joystick              |
| Front wheels                | 200 mm                                |
| Rear wheels                 | 300 mm                                |
| Suspension                  | front wheel                           |