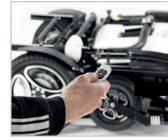

Thanks to its electric folding mechanism and its lightness, LIGHTCHAIR III is very practical to store or to transport.

> Curved backrest

Curved rigid backrest for increased lateral support and comfort.

> Seat extensions

Adjustable seat plate (40 cm to 45 cm width)

> Comfortable cushion

Thermoforme gel cushion.

Folds and unfolds in 5 seconds via the remote control.