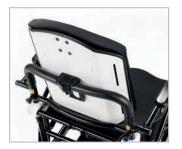

Thanks to its electric folding mechanism and its lightness, LIGHTCHAIR III is very practical to store or to transport.

> Curved backrest

Curved rigid backrest for increased lateral support and comfort.

> Seat extensions