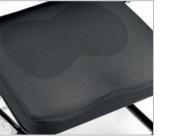

Adjustable seat plate (40 cm to 45 cm width)

> Comfortable cushion

Thermoforme gel cushion.

Folds and unfolds in 5 seconds via the remote control.