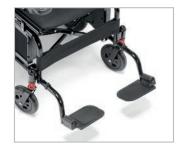

# **ULTRA-LIGHT, COMPACT AND PRACTICAL.**

IZYCHAIR is a particularly compact electric wheelchair, practical for your indoor movements, manually foldable it is easily stored or transported.

It accompanies you everywhere in daily life and while travelling.



## > Ultra-light



Only 15.8 kg thanks to its high quality aluminium structure.

## > Joystick



Simple and intuitive driving.

#### > Footrests



Individual, adjustable footrests.

### > Practical



Its 'cross' structure facilitates easy manual folding.





## > Technical characteristics

| Accessibility                | indoors                  |
|------------------------------|--------------------------|
| Configuration                | 2 motorised rear wheels  |
| General dimensions           | length: 890 mm           |
|                              | width: 560 mm            |
|                              | height: 890 mm           |
| Folded wheelchair dimensions | 320 mm x 680 mm x 690 mm |
| Seat height                  | 460 mm                   |
| Seat width                   | 420 mm                   |
| Seat depth                   | 400 mm                   |
| Armrest height               | 250 mm