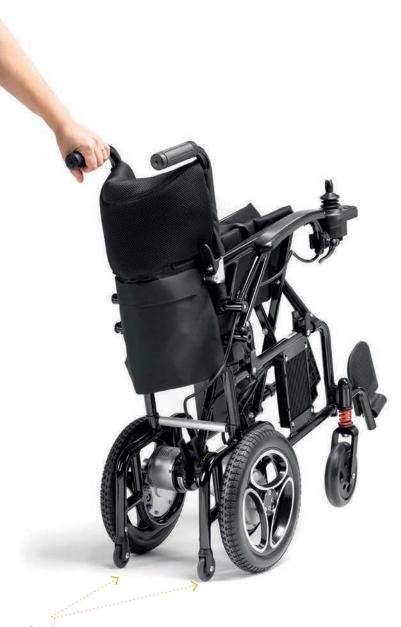

# **ULTRA-LIGHT, COMPACT AND PRACTICAL.**

IZYCHAIR is a particularly compact electric wheelchair, practical for your indoor movements, manually foldable it is easily stored or transported.

It accompanies you everywhere in daily life and while travelling.

## > Ultra-light

Only 15.8 kg thanks to its high quality aluminium structure.

### > Practical

Its 'cross' structure facilitates easy manual folding.