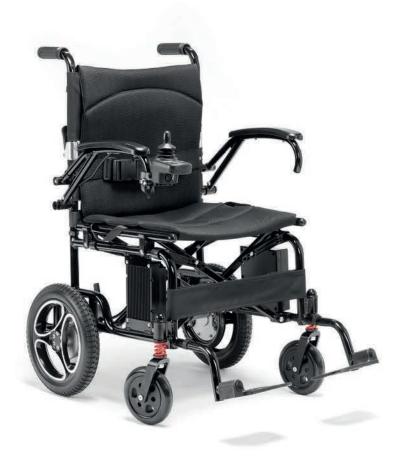

# **ULTRA-LIGHT, COMPACT AND PRACTICAL.**

IZYCHAIR is a particularly compact electric wheelchair, practical for your indoor movements, manually foldable it is easily stored or transported.

It accompanies you everywhere in daily life and while travelling.

## > Ultra-light

Only 15.8 kg thanks to its high quality aluminium structure.

### > Practical

Its 'cross' structure facilitates easy manual folding.