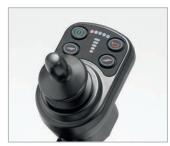

# **ULTRA-LIGHT, COMPACT AND PRACTICAL.**

IZYCHAIR is a particularly compact electric wheelchair, practical for your indoor movements, manually foldable it is easily stored or transported.

It accompanies you everywhere in daily life and while travelling.



## > Ultra-light



Only 15.8 kg thanks to its high quality aluminium structure.

## > Joystick



Simple and intuitive driving.

#### > Footrests



Individual, adjustable footrests.

### > Practical



Its 'cross' structure facilitates easy manual folding.





## > Technical characteristics

| Accessibility                | indoors                  |
|------------------------------|--------------------------|
| Configuration                | 2 motorised rear wheels  |
| General dimensions           | length: 890 mm           |
|                              | width: 560 mm            |
|                              | height: 890 mm           |
| Folded wheelchair dimensions | 320 mm x 680 mm x 690 mm |
| Seat height                  | 460 mm                   |
| Seat width                   | 420 mm                   |
| Seat depth                   | 400 mm                   |
|