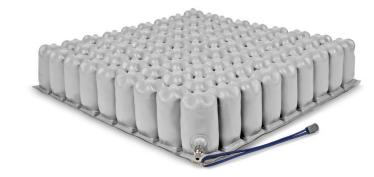

### THERAPEUTIC AIR CUSHION.

CG AIR is an innovative air cushion, designed to respond to problems of hygiene, upkeep, posture and stability, all the while preserving un exceptional control of air-flow.

The CG AIR provides optimal relief from pressure on skin and muscles thanks to its comfort, quality, durability and stability.

Reliable, recognised and appreciated.

#### > Technical characteristics

| Material                                                                        | medical quality PVC: - better air retention - hypoallergenic - antifungal     |
|---------------------------------------------------------------------------------|-------------------------------------------------------------------------------|
| Maximum user weight                                                             | no limit                                                                      |
| 3 fire retardant covers to<br>choose from (Satisfying<br>CAL117-2013 standards) | - standard<br>- 3D net<br>- incontinence                                      |
| Inflation                                                                       | - manual pump provided<br>- available with the choice of one<br>or two valves |
| Cell heights                                                                    | choice of 50, 75 or 100 mm                                                    |
| Cushion dimension                                                               | from 255 to 610 mm (width or depth)                                           |