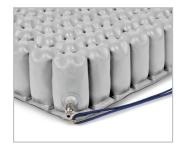

#### > Technical characteristics

| Material                                                                        | medical quality PVC: - better air retention - hypoallergenic - antifungal     |
|---------------------------------------------------------------------------------|-------------------------------------------------------------------------------|
| Maximum user weight                                                             | no limit                                                                      |
| 3 fire retardant covers to<br>choose from (Satisfying<br>CAL117-2013 standards) | - standard<br>- 3D net<br>- incontinence                                      |
| Inflation                                                                       | - manual pump provided<br>- available with the choice of one<br>or two valves |
| Cell heights                                                                    | choice of 50, 75 or 100 mm                                                    |
| Cushion dimension                                                               | from 255 to 610 mm (width or depth)                                           |

#### > Pressure management

innovative design providing a fluid and controlled air movement which stimulates the user's blood circulation.