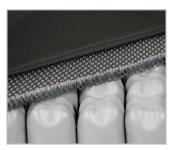

#### > Technical characteristics

| Material                                                                        | medical quality PVC: - better air retention - hypoallergenic - antifungal     |
|---------------------------------------------------------------------------------|-------------------------------------------------------------------------------|
| Maximum user weight                                                             | no limit                                                                      |
| 3 fire retardant covers to<br>choose from (Satisfying<br>CAL117-2013 standards) | - standard<br>- 3D net<br>- incontinence                                      |
| Inflation                                                                       | - manual pump provided<br>- available with the choice of one<br>or two valves |
| Cell heights                                                                    | choice of 50, 75 or 100 mm                                                    |
| Cushion dimension                                                               | from 255 to 610 mm (width or depth)                                           |

#### > Bespoke

Using a made-to-measure ordering matrix, we can obtain different cell heights, thus modifying the form of the compartments.