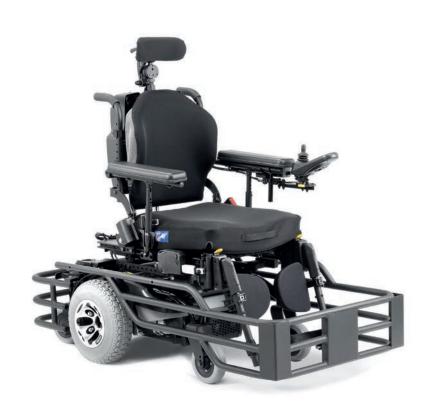

# THE HIGH-END VERSATILE WHEELCHAIR-FOOTBALL SPECIALIST.

ALLTRACK R FOOT is a hybrid propulsion electric wheelchair which allows the user to maneuver comfortably in daily life and to enjoy high performing equipment for the purpose of wheelchair-football.

Entirely adjustable, it adapts perfectly to the individual needs of its user.

Versatility, adjustability, speed, stability and comfort make a high end wheelchair dedicated to practitioners of wheelchair-football.

### > Football equipment

Removable front and rear cages, anti-rocking wheel.

# > Stability

The interactive 6 wheel suspension and seat suspension improve the stability, mobility and user comfort.