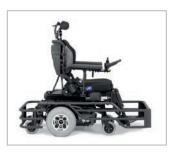

# THE HIGH-END VERSATILE WHEELCHAIR-FOOTBALL SPECIALIST.

ALLTRACK R FOOT is a hybrid propulsion electric wheelchair which allows the user to maneuver comfortably in daily life and to enjoy high performing equipment for the purpose of wheelchair-football.

Entirely adjustable, it adapts perfectly to the individual needs of its user.

Versatility, adjustability, speed, stability and comfort make a high end wheelchair dedicated to practitioners of wheelchair-football.