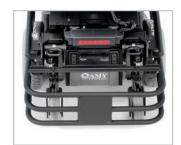

# AITRACK R, FOOT \_\_\_

# THE HIGH-END VERSATILE WHEELCHAIR-FOOTBALL SPECIALIST.

ALLTRACK R FOOT is a hybrid propulsion electric wheelchair which allows the user to maneuver comfortably in daily life and to enjoy high performing equipment for the purpose of wheelchair-football.

Entirely adjustable, it adapts perfectly to the individual needs of its user.

Versatility, adjustability, speed, stability and comfort make a high end wheelchair dedicated to practitioners of wheelchair-football.



### > Football equipment



Removable front and rear cages, anti-rocking wheel.

#### > Cooling



Motor and controller cooling system with hand-held potentiometer.

# > Football program



Specific programming for adjusting different performance parameters.

# > Stability



The interactive 6 wheel suspension and seat suspension improve the stability, mobility and user comfort.