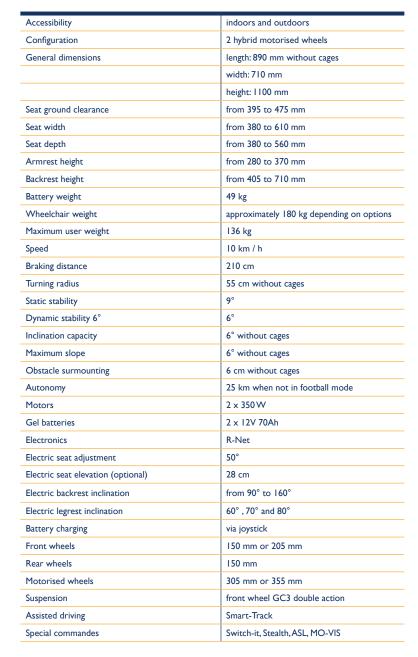

ACK R FOOT is a hybrid propulsion electric wheelchair which allows the user to maneuver comfortably in daily life and to enjoy high performing equipment for the purpose of wheelchair-football.

Entirely adjustable, it adapts perfectly to the individual needs of its user.

Versatility, adjustability, speed, stability and comfort make a high end wheelchair dedicated to practitioners of wheelchair-football.



### > Football equipment



Removable front and rear cages, anti-rocking wheel.

#### > Cooling



Motor and controller cooling system with hand-held potentiometer.

# > Football program



Specific programming for adjusting different performance parameters.

# > Stability



The interactive 6 wheel suspension and seat suspension improve the stability, mobility and user comfort.