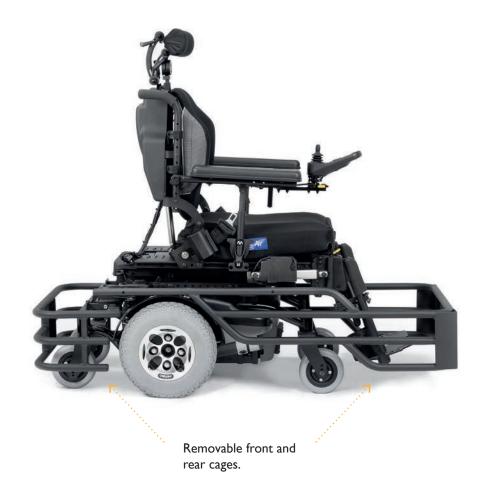

K R FOOT is a hybrid propulsion electric wheelchair which allows the user to maneuver comfortably in daily life and to enjoy high performing equipment for the purpose of wheelchair-football.

Entirely adjustable, it adapts perfectly to the individual needs of its user.

Versatility, adjustability, speed, stability and comfort make a high end wheelchair dedicated to practitioners of wheelchair-football.



### > Football equipment



Removable front and rear cages, anti-rocking wheel.

#### > Cooling



Motor and controller cooling system with hand-held potentiometer.

# > Football program



Specific programming for adjusting different performance parameters.

# > Stability



The interactive 6 wheel suspension and seat suspension improve the stability, mobility and user comfort.