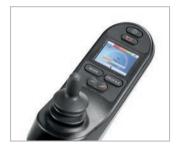

# > Football program

Specific programming for adjusting different performance parameters.