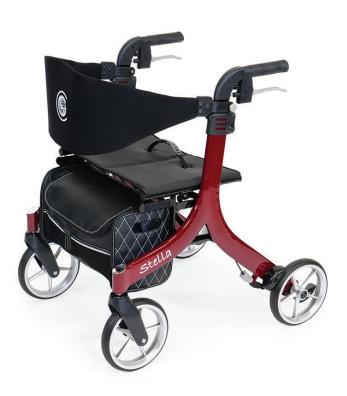

# LIGHT, ROBUST AND FOLDABLE.

The STELLA walking frame is ultra-light and equipped with very useful every-day accessories: 4 large stable wheels, reinforced seat, adjustable handles and back-support, removable bag, cane-holder, cup-holder. Thanks to its robust 'cross' structure it easily folds and unfolds for storing or transport in the boot of a vehicule.

It's an indoor product but equally adapted to outdoor use on smooth surfaces.

Designed for people who have difficulty walking or struggle to be comfortable standing up, the STELLA walker increases freedom, mobility and autonomy in complete safety.