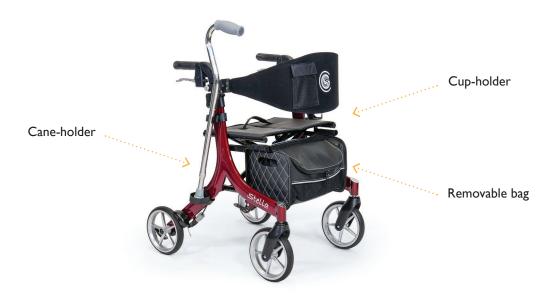

# LIGHT, ROBUST AND FOLDABLE.

The STELLA walking frame is ultra-light and equipped with very useful every-day accessories: 4 large stable wheels, reinforced seat, adjustable handles and back-support, removable bag, cane-holder, cup-holder. Thanks to its robust 'cross' structure it easily folds and unfolds for storing or transport in the boot of a vehicule.