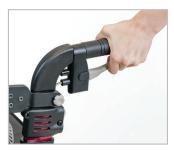

# LIGHT, ROBUST AND FOLDABLE.

The STELLA walking frame is ultra-light and equipped with very useful every-day accessories: 4 large stable wheels, reinforced seat, adjustable handles and back-support, removable bag, cane-holder, cup-holder. Thanks to its robust 'cross' structure it easily folds and unfolds for storing or transport in the boot of a vehicule.

It's an indoor product but equally adapted to outdoor use on smooth surfaces.

Designed for people who have difficulty walking or struggle to be comfortable standing up, the STELLA walker increases freedom, mobility and autonomy in complete safety.

Comes in 4 sizes and 3 colours (black, red and blue)



#### > Ultra-light



Only 6.4 kg thanks to its high quality aluminium composition.

### > Braking assistance



Rapid triggering braking system for increased safety.

#### > Urethane wheels



4 smooth 205 mm urethane wheels for greater mobility.

#### > Practical



Easily folds and unfolds for storing or transport in the boot of a vehicule.







Easily folds and unfolds for storing or transport in the boot of a vehicule.



## > Technical characteristics

| Accessibility            | indoors, smooth outdoor surfaces |
|--------------------------|----------------------------------|
| Material                 | aluminium                        |
| Front and rear wheels    | 205 mm                           |
| Wheelbase                | 725 mm                           |
| Weight                   | 6,4 kg                           |
| STELLA 18                |