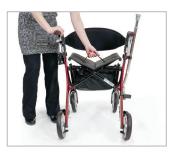

# LIGHT, ROBUST AND FOLDABLE.

The STELLA walking frame is ultra-light and equipped with very useful every-day accessories: 4 large stable wheels, reinforced seat, adjustable handles and back-support, removable bag, cane-holder, cup-holder. Thanks to its robust 'cross' structure it easily folds and unfolds for storing or transport in the boot of a vehicule.

It's an indoor product but equally adapted to outdoor use on smooth surfaces.

Designed for people who have difficulty walking or struggle to be comfortable standing up, the STELLA walker increases freedom, mobility and autonomy in complete safety.