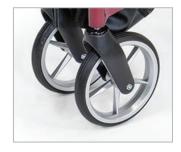

ultra-light and equipped with very useful every-day accessories: 4 large stable wheels, reinforced seat, adjustable handles and back-support, removable bag, cane-holder, cup-holder. Thanks to its robust 'cross' structure it easily folds and unfolds for storing or transport in the boot of a vehicule.

It's an indoor product but equally adapted to outdoor use on smooth surfaces.

Designed for people who have difficulty walking or struggle to be comfortable standing up, the STELLA walker increases freedom, mobility and autonomy in complete safety.

Comes in 4 sizes and 3 colours (black, red and blue)



#### > Ultra-light



Only 6.4 kg thanks to its high quality aluminium composition.

### > Braking assistance



Rapid triggering braking system for increased safety.

#### > Urethane wheels



4 smooth 205 mm urethane wheels for greater mobility.

#### > Practical



Easily folds and unfolds for storing or transport in the boot of a vehicule.







Easily folds and unfolds for storing or transport in the boot of a vehicule.



## > Technical characteristics

| Accessibility            | indoors, smooth outdoor surfaces |
|--------------------------|----------------------------------|
| Material                 | aluminium                        |
| Front and rear wheels    | 205 mm                           |
| Wheelbase                | 725 mm                           |
| Weight                   | 6,4 kg                           |
| STELLA 18                |                                  |
| Width                    | 610 mm                           |
| Seat height