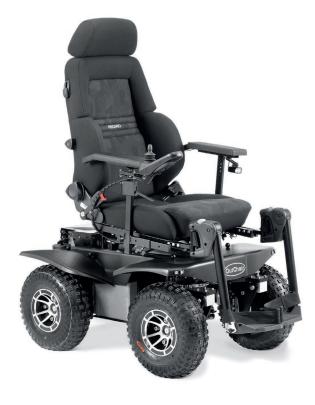

## **HIGH PERFORMANCE 4X4.**

OUTCHAIR S is a compact, all-terrain electric wheelchair, high-performing and blessed with great climbing capacities, ideal for outdoor excursions, cobblestones, gravel, roads, paths, forests, sand and snow...

## > 4X4 mode

Equipped with 4 350W motorised wheels, can obtain 10 km/h.

With its LCD screen and joystick, you can intuitively switch between two driving modes and easily manage the settings of the wheelchair.

## > Technical characteristics

| Accessibility                                     | inside, outside and all-terrain |
|---------------------------------------------------|---------------------------------|
| Configuration                                     | 4 motorised wheels              |
| General dimensions                                | length : 1000 mm with legrests  |
|                                                   | width : 680 mm                  |
|                                                   | height : I 430 mm               |
| Seat height                                       | from 550 to 610 mm              |
| Seat width                                        | from 380 to 610 mm              |
| Seat depth                                        | from 380 to 560 mm              |
| Armrest height                                    | from 150 to 370 mm              |
| Backrest height                                   | from 400 to 710 mm              |
| Battery weight                                    | 66 kg (110Ah)                   |
| Wheelchair weight                                 | 220 kg with batteries           |
| Maximum user weight                               | 140 kg                          |
| Speed                                             | 10 km / h                       |
| Braking distance                                  | 210 cm                          |
| Turning radius                                    | 110 cm                          |
| Turn-around width                                 | 240 cm                          |
| Static stability                                  | 15°                             |
| Dynamic stability                                 | 10°                             |
| Inclination capacity                              | 10°                             |
| Maximum slope                                     | 10°                             |
| Obstacle surmounting                              | 15 cm                           |
| Autonomy                                          | 35 km                           |
| Motors                                            | 350W x 4                        |
| Gel batteries                                     | 12V 110Ah x 2                   |
| Electronics                                       | R-Net                           |
| Electric seat adjustment                          | from 0° to 23°                  |
| Electric backrest adjuster and legrest adjustment | optional                        |
| Battery charging                                  | via joystick                    |
| Front wheels                                      | 350 mm                          |
| Rear wheels                                       | 350 mm                          |
| Suspension                                        | front wheel air shock absorbers |