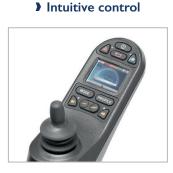

## > 4X4 mode

Equipped with 4 350W motorised wheels, can obtain 10 km/h.

With its LCD screen and joystick, you can intuitively switch between two driving modes and easily manage the settings of the wheelchair.