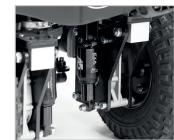

Autonomy

With its two large capacity batteries, the OUTCHAIR can travel up to 35 km on flat ground.

Adjustable shock-absorbers

Its two air shock-absorbers are adjustable and adapt the suspension depending on the user's needs.