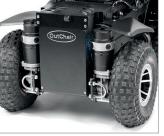

Autonomy

With its two large capacity batteries, the OUTCHAIR can travel up to 35 km on flat ground.

Adjustable shock-absorbers

Its two air shock-absorbers are adjustable and adapt the suspension depending on the user's needs.