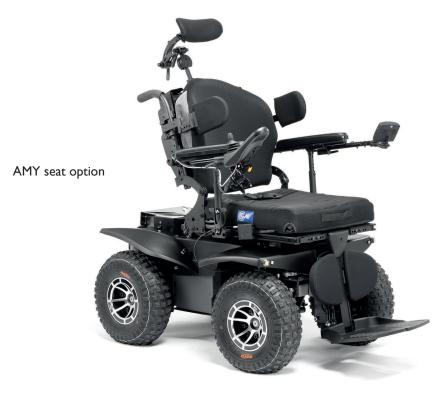

## **HIGH PERFORMANCE 4X4.**

OUTCHAIR S is a compact, all-terrain electric wheelchair, high-performing and blessed with great climbing capacities, ideal for outdoor excursions, cobblestones, gravel, roads, paths, forests, sand and snow...

## > 4X4 mode

Equipped with 4 350W motorised wheels, can obtain 10 km/h.

With its LCD screen and joystick, you can intuitively switch between two driving modes and easily manage the settings of the wheelchair.

## > Technical characteristics

| Accessibility                                     | inside, outside and all-terrain |
|---------------------------------------------------|---------------------------------|
| Configuration                                     | 4 motorised wheels              |
| General dimensions                                | length : 1000 mm with legrests  |
|                                                   | width : 680 mm                  |
|                                                   | height : I 430 mm               |
| Seat height                                       | from 550 to 610 mm              |
| Seat width                                        | from 380 to 610 mm              |
| Seat depth                                        | from 380 to 560 mm              |
| Armrest height                                    | from 150 to 370 mm              |
| Backrest height                                   | from 400 to 710 mm              |
| Battery weight                                    | 66 kg (110Ah)                   |
| Wheelchair weight                                 | 220 kg with batteries           |
| Maximum user weight                               | 140 kg                          |
| Speed                                             | 10 km / h                       |
| Braking distance                                  | 210 cm                          |
| Turning radius                                    | 110 cm                          |
| Turn-around width                                 | 240 cm                          |
| Static stability                                  | 15°                             |
| Dynamic stability                                 | 10°                             |
| Inclination capacity                              | 10°                             |
| Maximum slope                                     | 10°                             |
| Obstacle surmounting                              | 15 cm                           |
| Autonomy                                          | 35 km                           |
| Motors                                            | 350W x 4                        |
| Gel batteries                                     | 12V 110Ah x 2                   |
| Electronics                                       | R-Net                           |
| Electric seat adjustment                          | from 0° to 23°                  |
| Electric backrest adjuster and legrest adjustment | optional                        |
| Battery charging                                  | via joystick                    |
| Front wheels                                      | 350 mm                          |
| Rear wheels                                       | 350 mm                          |
| Suspension                                        | front wheel air shock absorbers |