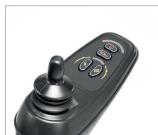

> Compact

21 kg and 900 x 600 x 880 mm.

Simple, intuitive driving.

> Practical

Manually folded in 5 seconds. Automatic crutch support.

> Rechargeable battery

Battery charging may be performed externally or via the joystick.