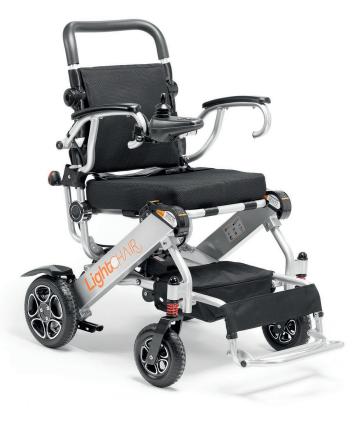

## THE LIGHTEST ON THE MARKET. 21 KG

LIGHTCHAIR is a very practical compact power wheelchair, particularly adapted to outdoor excursions on flat surfaces.

Thanks to its compact folding mechanism and its lightness, this chair can be transported in a car-boot. LIGHTCHAIR accompanies you everywhere and all the time.

> Compact

21 kg and 900 x 600 x 880 mm.

Simple, intuitive driving.

> Practical

Manually folded in 5 seconds. Automatic crutch support.

> Rechargeable battery

Battery charging may be performed externally or via the joystick.