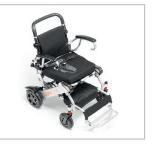

## COSY OPTION

For more comfort, the LIGHTCHAIR, COZY option, has a depth-adjustable seat plate and a thermoformed modular backrest.

Equipped with pins, the backrest can be removed.

## Adjustable seat plate in depth.

> Technical characteristics

**LOGO**SILVER

EURO