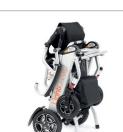

> Compact

21 kg and 900 x 600 x 880 mm.

Simple, intuitive driving.

> Practical

Manually folded in 5 seconds. Automatic crutch support.

> Rechargeable battery

Battery charging may be performed externally or via the joystick.