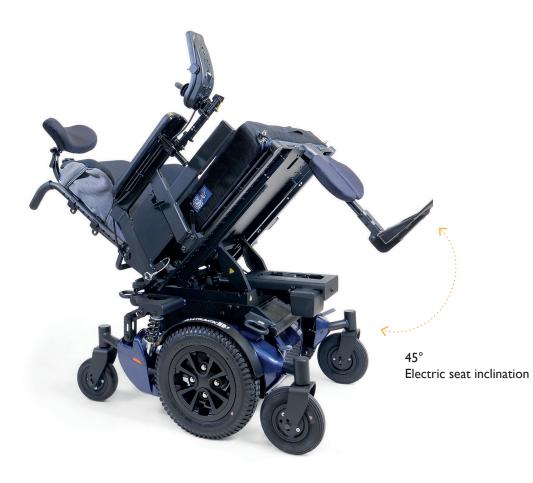

## > Technical characteristics

| Accessibility                | indoors and outdoors                      |
|------------------------------|-------------------------------------------|
| Configuration                | 2 motorised central wheels                |
| General dimensions           | length: 890 mm without legrest            |
|                              | width: 645 mm                             |
|                              | height: 1140 mm                           |
| Seat ground clearance        | from 445 to 495 mm                        |
| Seat width                   | from 485 to 660 mm                        |
| Seat depth                   | from 455 to 560 mm                        |
| Armrest height               | ajustable                                 |
| Backrest height              | from 405 to 710 mm                        |
| Battery weight               | 49 kg                                     |
| Wheelchair weight            | approximately 180 kg depending on options |
| Maximum user weight          | 180 kg                                    |
| Speed                        | 10 km / h                                 |
| Braking distance             | 210 cm                                    |
| Turning radius               | 52 cm                                     |
| Static stability             | 9°                                        |
| Dynamic stability            | 6°                                        |
| Slope capacity               | 6°                                        |
| Maximum inclination          | 6°                                        |
| Surmounting obstacles 6      | 6 cm                                      |
| Autonomy                     | 25 km                                     |
| Motors                       | 2 x 350 W                                 |
| Gel batteries                | 2 x 12V 70 Ah                             |
| Electronics                  | R-Net                                     |
| Electric seat adjustment     | 45°                                       |
| Electric backrest adjustment | from 90° to 160°                          |
| Electric legrest adjustment  | 60°and 70°                                |
| Battery charging             | via joystick                              |
| Front wheels                 | 205 mm                                    |
| Rear wheels                  | 150 mm                                    |
| Motorised wheels             | 355 mm                                    |
| Suspension                   | 6 wheel and seat GC3 double action        |
| Assisted driving             | Smart-Track                               |
| Special commands             | Switch-it, Stealth, ASL, MO-VIS           |