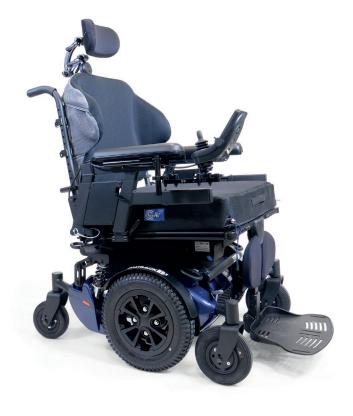

## THE ROBUST HIGH-END SIX WHEELER.

ALLTRACK M HD is a median traction electric wheelchair which allows the user to easily bypass everyday obstacles all the while offering an unequaled stability and high-end comfort.

It is dedicated to people of a strong build who enjoy spending time outdoors, and still comfortably maneuvering indoors.

## > Maneuverability

Median traction configuration.

> High-end comfort

Interactive suspension for the 6 wheels and the seat provide greater stability, mobility and comfort.

> Control

CJSM2 Joystick and keyboard (optional) to facilitate driving and secure the use of different positions.