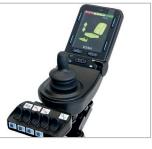

## > Maneuverability

Median traction configuration.

> High-end comfort

Interactive suspension for the 6 wheels and the seat provide greater stability, mobility and comfort.

> Control

CJSM2 Joystick and keyboard (optional) to facilitate driving and secure the use of different positions.