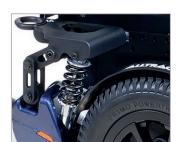

## > Maneuverability

Median traction configuration.

> High-end comfort

Interactive suspension for the 6 wheels and the seat provide greater stability, mobility and comfort.

> Control

CJSM2 Joystick and keyboard (optional) to facilitate driving and secure the use of different positions.

## > Technical characteristics

| Accessibility                | indoors and outdoors                      |
|------------------------------|-------------------------------------------|
| Configuration                | 2 motorised central wheels                |
| General dimensions           | length: 890 mm without legrest            |
|                              | width: 645 mm                             |
|                              | height: 1140 mm                           |
| Seat ground clearance        | from 445 to 495 mm                        |
| Seat width                   | from 485 to 660 mm                        |
| Seat depth                   | from 455 to 560 mm                        |
| Armrest height               | ajustable                                 |
| Backrest height              | from 405 to 710 mm                        |
| Battery weight               | 49 kg                                     |
| Wheelchair weight            | approximately 180 kg depending on options |
| Maximum user weight          | 180 kg                                    |
| Speed                        | 10 km / h                                 |
| Braking distance             | 210 cm                                    |
| Turning radius               | 52 cm                                     |
| Static stability             | 9°                                        |
| Dynamic stability            | 6°                                        |
| Slope capacity               | 6°                                        |
| Maximum inclination          | 6°                                        |
| Surmounting obstacles 6      | 6 cm                                      |
| Autonomy                     | 25 km                                     |
| Motors                       | 2 x 350 W                                 |
| Gel batteries                | 2 x 12V 70 Ah                             |
| Electronics                  | R-Net                                     |
| Electric seat adjustment     | 45°                                       |
| Electric backrest adjustment | from 90° to 160°                          |
| Electric legrest adjustment  | 60°and 70°                                |
| Battery charging             | via joystick                              |
| Front wheels                 | 205 mm                                    |
| Rear wheels                  | 150 mm                                    |
| Motorised wheels             | 355 mm                                    |
| Suspension                   | 6 wheel and seat GC3 double action        |
| Assisted driving             | Smart-Track                               |
| Special commands             | Switch-it, Stealth, ASL, MO-VIS           |