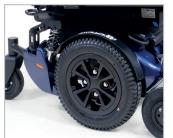

## > Maneuverability

Median traction configuration.

> High-end comfort

Interactive suspension for the 6 wheels and the seat provide greater stability, mobility and comfort.

> Control

CJSM2 Joystick and keyboard (optional) to facilitate driving and secure the use of different positions.

## > Technical characteristics

| Accessibility                | indoors and outdoors                      |
|------------------------------|-------------------------------------------|
| Configuration                | 2 motorised central wheels                |
| General dimensions           | length: 890 mm without legrest            |
|                              | width: 645 mm                             |
|                              | height: 1140 mm                           |
| Seat ground clearance        | from 445 to 495 mm                        |
| Seat width                   | from 485 to 660 mm                        |
| Seat depth                   | from 455 to 560 mm                        |
| Armrest height               | ajustable                                 |
| Backrest height              | from 405 to 710 mm                        |
| Battery weight               | 49 kg                                     |
| Wheelchair weight            | approximately 180 kg depending on options |
| Maximum user weight          | 180 kg                                    |
| Speed                        | 10 km / h                                 |
| Braking distance             | 210 cm                                    |
| Turning radius               | 52 cm                                     |
| Static stability             | 9°                                        |
| Dynamic stability            | 6°                                        |
| Slope capacity               | 6°                                        |
| Maximum inclination          | 6°                                        |
| Surmounting obstacles 6      | 6 cm                                      |
| Autonomy                     | 25 km                                     |
| Motors                       | 2 x 350 W                                 |
| Gel batteries                | 2 x 12V 70 Ah                             |
| Electronics                  | R-Net                                     |
| Electric seat adjustment     | 45°                                       |
| Electric backrest adjustment | from 90° to 160°                          |
| Electric legrest adjustment  | 60°and 70°                                |
| Battery charging             | via joystick                              |
| Front wheels                 | 205 mm                                    |
| Rear wheels                  | 150 mm                                    |
| Motorised wheels             | 355 mm                                    |
| Suspension                   | 6 wheel and seat GC3 double action        |
| Assisted driving             | Smart-Track                               |
| Special commands             | Switch-it, Stealth, ASL, MO-VIS           |