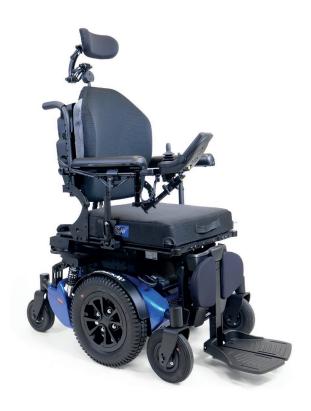

## THE HIGH-END SIX WHEELER.

ALLTRACK M is a median traction electric wheelchair which allows the user to easily bypass everyday obstacles all the while offering an unequaled stability and high-end comfort.

It is dedicated to people who enjoy spending time outdoors, and still comfortably maneuvering indoors.

#### > Maneuverability

Median traction configuration.

#### > High-end comfort

Interactive suspension for the 6 wheels and the seat provide greater stability, mobility and comfort.