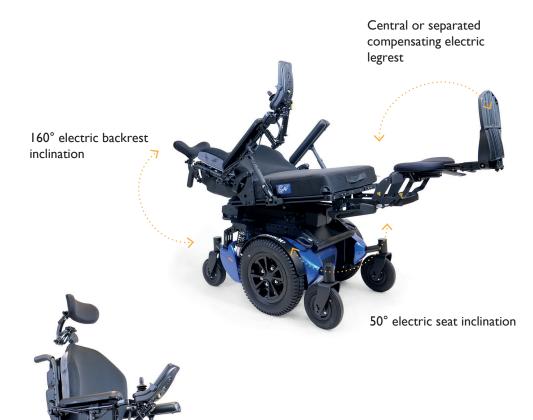

#### > High-end comfort

Interactive suspension for the 6 wheels and the seat provide greater stability, mobility and comfort.

## → Control

CJSM2 Joystick and keyboard (optional) to facilitate driving and secure the use of different positions.

## > Ebox technology

Mastery of intelligent cylinders and positional programming of the wheelchair.

28 cm electric seat elevation (optional)

# > Technical characteristics

| Accessibility                      | indoors and outdoors                      |
|------------------------------------|-------------------------------------------|
| Configuration                      | 2 motorised central wheels                |
| General dimensions                 | length: 910 mm without legrest            |
|                                    | width : 600 or 640 mm                     |
|                                    | height: I I 40 mm                         |
| Seat ground clearance              | from 395 to 475 mm                        |
| Seat width                         | from 380 to 610 mm                        |
| Seat depth                         | from 380 to 560 mm                        |
| Armrest height                     | from 280 mm to 370 mm                     |
| Backrest height                    | from 405 to 710 mm                        |
| Battery weight                     | 34 kg (50Ah) and 49 kg (70Ah)             |
| Wheelchair weight                  | approximately 180 kg depending on options |
| Maximum user weight                | 136 kg                                    |
| Speed                              | 10 km / h                                 |
| Braking distance                   | 210 cm                                    |
| Turning radius                     | 51 cm                                     |
| Static stability                   | 9°                                        |
| Dynamic stability                  | 6°                                        |
| Slope capacity                     | 6°                                        |
| Maximum inclination                | 6°                                        |
| Surmounting obstacles              | 6 cm                                      |
| Autonomy                           | 20 km (50Ah) / 25 km (70Ah)               |
| Motors                             | 2 x 350 W                                 |
| Gel batteries                      | 2 x 12V 50Ah or 12V                       |
| Electronics                        | R-Net                                     |
| Electric seat adjustment           | 50°                                       |
| Electric seat elevation (optional) | 28 cm                                     |
| Electric backrest adjustment       | from 90° to 160°                          |
| Electric legrest adjustment        | 60°, 70° and 80°                          |
| Battery charging                   | via joystick                              |
| Front wheels                       | 150 or 205 mm                             |
| Rear wheels                        | 150 mm                                    |
| Motorised wheels                   | 320 or 355 mm                             |
| Suspension                         | 6 wheel and seat GC3 double action        |
| Assisted driving                   | Smart-Track                               |
|                                    |                                           |