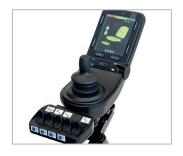

## → Control

CJSM2 Joystick and keyboard (optional) to facilitate driving and secure the use of different positions.