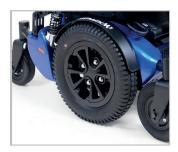

#### > Maneuverability

Median traction configuration.

# > Technical characteristics

| Accessibility                      | indoors and outdoors                      |
|------------------------------------|-------------------------------------------|
| Configuration                      | 2 motorised central wheels                |
| General dimensions                 | length: 910 mm without legrest            |
|                                    | width : 600 or 640 mm                     |
|                                    | height: I I 40 mm                         |
| Seat ground clearance              | from 395 to 475 mm                        |
| Seat width                         | from 380 to 610 mm                        |
| Seat depth                         | from 380 to 560 mm                        |
| Armrest height                     | from 280 mm to 370 mm                     |
| Backrest height                    | from 405 to 710 mm                        |
| Battery weight                     | 34 kg (50Ah) and 49 kg (70Ah)             |
| Wheelchair weight                  | approximately 180 kg depending on options |
| Maximum user weight                | 136 kg                                    |
| Speed                              | 10 km / h                                 |
| Braking distance                   | 210 cm                                    |
| Turning radius                     | 51 cm                                     |
| Static stability                   | 9°                                        |
| Dynamic stability                  | 6°                                        |
| Slope capacity                     | 6°                                        |
| Maximum inclination                | 6°                                        |
| Surmounting obstacles              | 6 cm                                      |
| Autonomy                           | 20 km (50Ah) / 25 km (70Ah)               |
| Motors                             | 2 x 350 W                                 |
| Gel batteries                      | 2 x 12V 50Ah or 12V                       |
| Electronics                        | R-Net                                     |
| Electric seat adjustment           | 50°                                       |
| Electric seat elevation (optional) | 28 cm                                     |
| Electric backrest adjustment       | from 90° to 160°                          |
| Electric legrest adjustment        | 60°, 70° and 80°                          |
| Battery charging                   | via joystick                              |
| Front wheels                       | 150 or 205 mm                             |
| Rear wheels                        | 150 mm                                    |
| Motorised wheels                   | 320 or 355 mm                             |
| Suspension                         | 6 wheel and seat GC3 double action        |
| Assisted driving                   | Smart-Track                               |
|                                    |                                           |