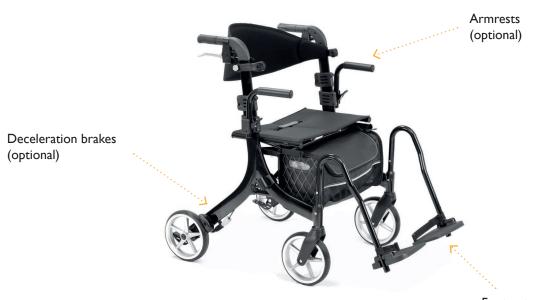

> Robust

High quality aluminum composition.

> Braking assistance

Rapid triggering braking system for increased safety.

> Urethane wheels

4 smooth 205 mm urethane wheels for greater mobility.

> Practical

Easily folds and unfolds for storing or transport in the boot of a vehicule.

Footrest