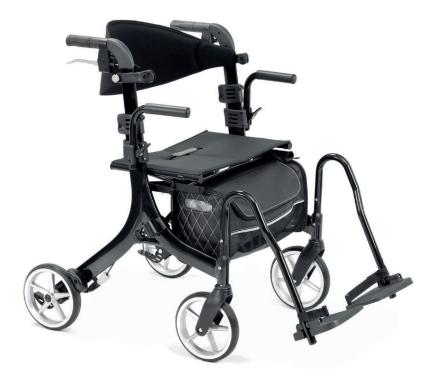

## THE DUAL-FUNCTION ROLLATOR

The new STELLA rollator equipped with footrests is a 2-in-I walking aid convertible into a transfer chair. It is equipped with very useful accessories for everyday life: 4 large stable wheels, reinforced seat, backrest support and adjustable handles, removable bag, cane holder and cup holder. Thanks to its sturdy cross structure, it folds and unfolds easily for storage or storage in the trunk of a vehicle.

It is an indoor product also suitable for outdoor travel on smooth floors.

Intended for people who have difficulty walking and maintaining a comfortable standing position, the STELLA rollator allows greater freedom, mobility and autonomy, in complete safety. Available in 4 sizes and 3 colors (black, red and blue).

> Robust

High quality aluminum composition.

> Braking assistance

Rapid triggering braking system for increased safety.

> Urethane wheels

4 smooth 205 mm urethane wheels for greater mobility.

> Practical

Easily folds and unfolds for storing or transport in the boot of a vehicule.