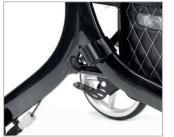

## THE DUAL-FUNCTION ROLLATOR

The new STELLA rollator equipped with footrests is a 2-in-I walking aid convertible into a transfer chair. It is equipped with very useful accessories for everyday life: 4 large stable wheels, reinforced seat, backrest support and adjustable handles, removable bag, cane holder and cup holder. Thanks to its sturdy cross structure, it folds and unfolds easily for storage or storage in the trunk of a vehicle.

It is an indoor product also suitable for outdoor travel on smooth floors.

Intended for people who have difficulty walking and maintaining a comfortable standing position, the STELLA rollator allows greater freedom, mobility and autonomy, in complete safety. Available in 4 sizes and 3 colors (black, red and blue).



> Robust



High quality aluminum composition.



> Braking assistance

Rapid triggering braking system for increased safety.

> Urethane wheels



4 smooth 205 mm urethane wheels for greater mobility.

> Practical



Easily folds and unfolds for storing or transport in the boot of a vehicule.





## > Technical characteristics

| Accessibility              | indoors, smooth outdoor surfaces |
|----------------------------|----------------------------------|
| Material                   | aluminium                        |
| Front and rear wheels      | 205 mm                           |
| Wheelbase                  | 725 mm                           |
| Weight                     | 8,2 kg                           |
| STELLA 18                  |                                  |
| Width / Length