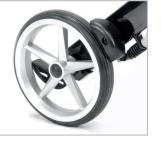

> Robust

High quality aluminum composition.

> Braking assistance

Rapid triggering braking system for increased safety.

> Urethane wheels

4 smooth 205 mm urethane wheels for greater mobility.

> Practical

Easily folds and unfolds for storing or transport in the boot of a vehicule.