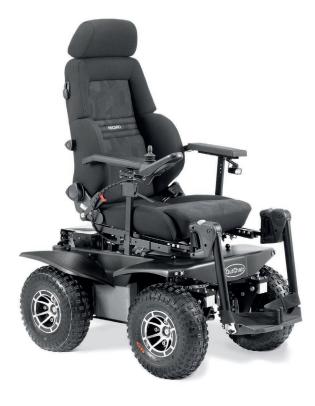

## **HIGH PERFORMANCE 4X4.**

OUTCHAIR S is a compact, all-terrain electric wheelchair, high-performing and blessed with great climbing capacities, ideal for outdoor excursions, cobblestones, gravel, roads, paths, forests, sand and snow...

#### > 4X4 mode

Equipped with 4 350W motorised wheels, can obtain 10 km/h.

With its LCD screen and joystick, you can intuitively switch between two driving modes and easily manage the settings of the wheelchair.

### > Technical characteristics

| Accessibility                                      | inside, outside and all-terrain |
|----------------------------------------------------|---------------------------------|
| Configuration                                      | 4 motorised wheels              |
| General dimensions                                 | length : 1000 mm with legrests  |
|                                                    | width : 680 mm                  |
|                                                    | height : 1430 mm                |
| Seat height                                        | from 550 to 610 mm              |
| Seat width                                         | from 380 to 610 mm              |
| Seat depth                                         | from 380 to 560 mm              |
| Armrest height                                     | from 150 to 370 mm              |
| Backrest height                                    | from 400 to 710 mm              |
| Battery weight                                     | 66 kg (110Ah)                   |
| Wheelchair weight                                  | 220 kg with batteries           |
| Maximum user weight                                | 140 kg                          |
| Speed                                              | 10 km / h                       |
| Braking distance                                   | 210 cm                          |
| Turning radius                                     | 110 cm                          |
| Turn-around width                                  | 240 cm                          |
| Static stability                                   | 15°                             |
| Dynamic stability                                  | 10°                             |
| Inclination capacity                               | 10°                             |
| Maximum slope                                      | 10°                             |
| Obstacle surmounting                               | 15 cm                           |
| Autonomy                                           | 35 km                           |
| Motors                                             | 350W × 4                        |
| Gel batteries                                      | 12V 110Ah x 2                   |
| Electronics                                        | R-Net                           |
| Electric seat adjustment                           | from 0° to 23°                  |
| Electric backrest adjuster, and legrest adjustment | optional                        |
| Battery charging                                   | via joystick                    |
| Front wheels                                       | 350 mm                          |
| Rear wheels                                        | 350 mm                          |
| Suspension                                         | front wheel air shock absorbers |