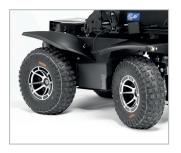

#### Adjustable shock-absorbers

Its two air shock-absorbers are adjustable and adapt the suspension depending on the user's needs.