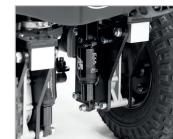

#### Adjustable shock-absorbers

Its two air shock-absorbers are adjustable and adapt the suspension depending on the user's needs.