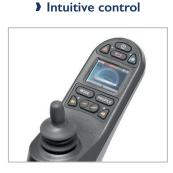

#### > 4X4 mode

Equipped with 4 350W motorised wheels, can obtain 10 km/h.

With its LCD screen and joystick, you can intuitively switch between two driving modes and easily manage the settings of the wheelchair.