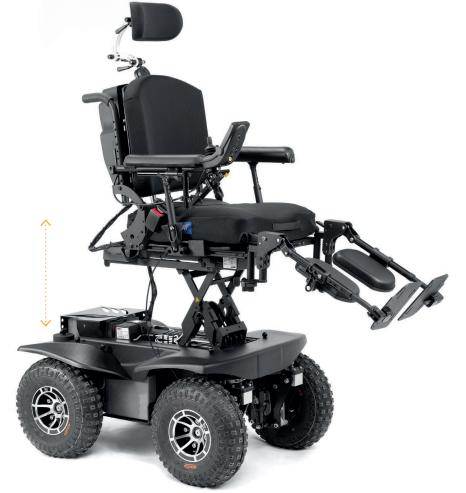

## **HIGH PERFORMANCE 4X4.**

OUTCHAIR S is a compact, all-terrain electric wheelchair, high-performing and blessed with great climbing capacities, ideal for outdoor excursions, cobblestones, gravel, roads, paths, forests, sand and snow...

#### > 4X4 mode

Equipped with 4 350W motorised wheels, can obtain 10 km/h.

With its LCD screen and joystick, you can intuitively switch between two driving modes and easily manage the settings of the wheelchair.

Autonomy

With its two large capacity batteries, the OUTCHAIR can travel up to 35 km on flat ground.

### > Technical characteristics

| Accessibility                                      | inside, outside and all-terrain |
|----------------------------------------------------|---------------------------------|
| Configuration                                      | 4 motorised wheels              |
| General dimensions                                 | length : 1000 mm with legrests  |
|                                                    | width : 680 mm                  |
|                                                    | height : 1430 mm                |
| Seat height                                        | from 550 to 610 mm              |
| Seat width                                         | from 380 to 610 mm              |
| Seat depth                                         | from 380 to 560 mm              |
| Armrest height                                     | from 150 to 370 mm              |
| Backrest height                                    | from 400 to 710 mm              |
| Battery weight                                     | 66 kg (110Ah)                   |
| Wheelchair weight                                  | 220 kg with batteries           |
| Maximum user weight                                | 140 kg                          |
| Speed                                              | 10 km / h                       |
| Braking distance                                   | 210 cm                          |
| Turning radius                                     | 110 cm                          |
| Turn-around width                                  | 240 cm                          |
| Static stability                                   | 15°                             |
| Dynamic stability                                  | 10°                             |
| Inclination capacity                               | 10°                             |
| Maximum slope                                      | 10°                             |
| Obstacle surmounting                               | 15 cm                           |
| Autonomy                                           | 35 km                           |
| Motors                                             | 350W × 4                        |
| Gel batteries                                      | 12V 110Ah x 2                   |
| Electronics                                        | R-Net                           |
| Electric seat adjustment                           | from 0° to 23°                  |
| Electric backrest adjuster, and legrest adjustment | optional                        |
| Battery charging                                   | via joystick                    |
| Front wheels                                       | 350 mm                          |
| Rear wheels                                        | 350 mm                          |
| Suspension                                         | front wheel air shock absorbers |

Electric seat lift 28 cm (AMY seat option)