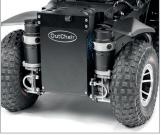

#### Adjustable shock-absorbers

Its two air shock-absorbers are adjustable and adapt the suspension depending on the user's needs.