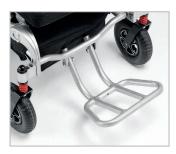

### > Footrest

Adjustable footrest.

| Accessibility                | indoors and outdoors on flat surfaces |
|------------------------------|---------------------------------------|
| Configuration                | 2 motorised rear wheels               |
| General dimensions           | length: 1000 mm with legrests         |
|                              | width: 630 mm                         |
|                              | height: 960 mm                        |
| Folded wheelchair dimensions | 370 mm × 630 mm × 770 mm              |
| Seat height                  | 510 mm                                |
| Seat width                   | 470 mm                                |
| Seat depth                   | 450 mm                                |
| Armrest height               | from 190 to 250 mm                    |
| Backrest height              | 450 mm                                |
| Battery weight               | 3,6 kg                                |
| Wheelchair weight            | 25.4 kg without batteries             |
| Maximum user weight          | 150 kg                                |
| Speed                        | 6 km / h                              |
| Braking distance             | 100 cm                                |
| Turning radius               | 100 cm                                |
| Full turn width              | 110 cm                                |
| Static stability             | 9°                                    |
| Dynamic stability            | 6°                                    |
| Inclination capacity         | 6°                                    |
| Maximum slope                | 9°                                    |
| Obstacle surmounting         | 4 cm                                  |
| Autonomy                     | 20 km                                 |
| Motors                       | 2 × 200 W                             |
| Lithium batteries            | 2 x 24V I0Ah                          |
| Electronics                  | MICON                                 |
| Battery charging             | external or via joystick              |
| Front wheels                 | 200 mm                                |
| Rear wheels                  | 300 mm                                |
| Suspension                   | front wheel                           |