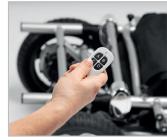

# > Electric folding

Folds and unfolds in 5 seconds via the joystick or the optional remote control.