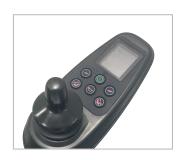

# LighteHAIR, II \_\_\_

LIGHT, PRACTICAL AND HIGH-PERFORMING

This power wheelchair is constructed entirely with high quality aluminium alloy and weighs only 29 kg. Its conceptual characteristics and its performances make an every-day ally.

Thanks to its electric folding mechanism and its lightness, LIGHTCHAIR II is very practical to store or to transport.



# > Aluminium alloy



Constructed with aluminium alloy it is light and robust.

# > Joystick



Simple and intuitive driving

# > Electric folding



Folds and unfolds in 5 seconds via the joystick or the optional remote control.

### > Footrest



Adjustable footrest.







| Accessibility                | indoors and outdoors on flat surfaces |
|------------------------------|---------------------------------------|
| Configuration                | 2 motorised rear wheels               |
| General dimensions           | length: 1000 mm with legrests         |
|                              | width: 630 mm                         |
|                              | height: 960 mm                        |
| Folded wheelchair dimensions | 370 mm × 630 mm × 770 mm              |
| Seat height                  | 510 mm                                |
| Seat width                   |