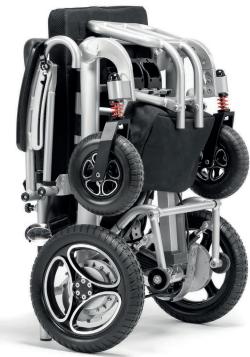

Thanks to its electric folding mechanism and its lightness, LIGHTCHAIR II is very practical to store or to transport.

# > Electric folding

Folds and unfolds in 5 seconds via the joystick or the optional remote control.

Easy folding and unfolding for storage and transporting in the boot of a vehicle.