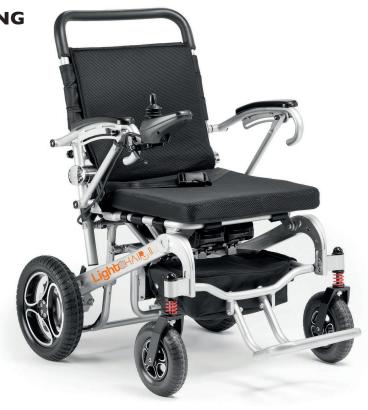

# LighteHAIR, II \_\_\_

LIGHT, PRACTICAL AND HIGH-PERFORMING

This power wheelchair is constructed entirely with high quality aluminium alloy and weighs only 29 kg. Its conceptual characteristics and its performances make an every-day ally.

Thanks to its electric folding mechanism and its lightness, LIGHTCHAIR II is very practical to store or to transport.

# > Aluminium alloy

Constructed with aluminium alloy it is light and robust.

# > Joystick

Simple and intuitive driving

# > Electric folding

Folds and unfolds in 5 seconds via the joystick or the optional remote control.

### > Footrest

Adjustable footrest.

| Accessibility                | indoors and outdoors on flat surfaces |
|------------------------------|---------------------------------------|
| Configuration                | 2 motorised rear wheels               |
| General dimensions           | length: 1000 mm with legrests         |
|                              | width: 630 mm                         |
|                              | height: 960 mm                        |
| Folded wheelchair dimensions | 370 mm × 630 mm × 770 mm              |
| Seat height                  | 510 mm                                |
| Seat width                   | 470 mm                                |
| Seat depth                   | 450 mm                                |
| Armrest height               | from 190 to 250 mm                    |
| Backrest height              | 450 mm                                |
| Battery weight               | 3,6 kg                                |
| Wheelchair weight            | 25.4 kg without batteries             |
| Maximum user weight          | 150 kg                                |
| Speed                        | 6 km / h                              |
| Braking distance             | 100 cm                                |
| Turning radius               | 100 cm                                |
| Full turn width              | 110 cm                                |
| Static stability             | 9°                                    |
| Dynamic stability            | 6°                                    |
| Inclination capacity         | 6°                                    |
| Maximum slope                | 9°                                    |
| Obstacle surmounting         | 4 cm                                  |
| Autonomy                     | 20 km                                 |
| Motors                       | 2 × 200 W                             |
| Lithium batteries            | 2 x 24V I0Ah                          |
| Electronics                  | MICON                                 |
| Battery charging             | external or via joystick              |
| Front wheels                 | 200 mm                                |
| Rear wheels                  | 300 mm                                |
| Suspension                   | front wheel                           |